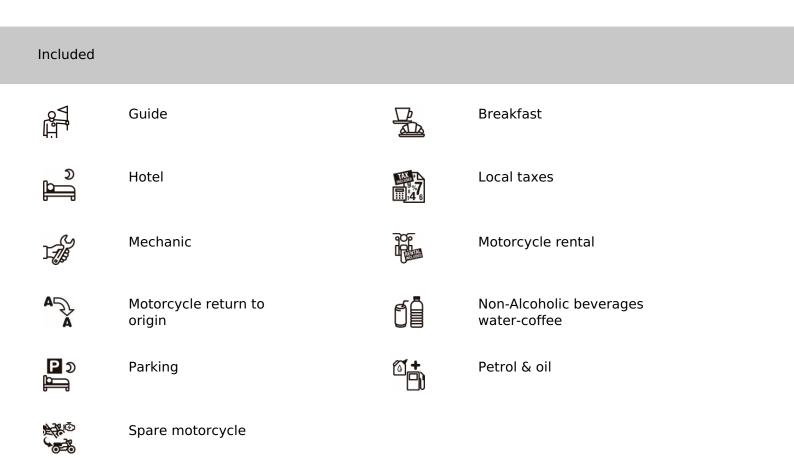

# 5 - Sibiu - Sibiu - 130

Dates & prices

Options

Traslado desde y hacia el aeropuero de Cluj Napoca (ida y vuelta, precio por grupo) \$353.38

| o<br>B<br>B | Support vehicle                | 140      | Alcoholic beverages           |
|-------------|--------------------------------|----------|-------------------------------|
|             | Basic insurance                | Ē        | Damage deposit                |
| iôi         | Dinner                         | 10<br>10 | Enduro body protection<br>kit |
| * <b>Ĥ</b>  | Extreme cold protection<br>kit | ı<br>۳   | Ferrys                        |
| XX          | Flights                        | ĬŎĬ      | Lunch                         |
| *           | Maps & Roadbook                |          | National parks tickets        |
| Ŀ           | On route snacks                | [@]@     | Photo-video souvenir          |
| <b>B</b>    | Tips                           | ē        | Transfers                     |
|             | Visas                          |          |                               |