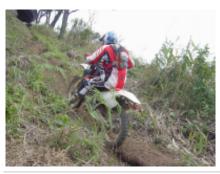

# **Motorcycle Enduro off Road Tour Bali**

DurationDifficultySupport vehicle8 díasNormal-Hard□LanguageGuideen,es□

Have you always thought that Bali was a destination for sun and sand? Well, we offer you an incredible mix ... Final model enduro motorcycles, guide in english or Spanish, good hotels, incredible landscapes, volcanoes, beaches, good food and much more ... Come with us to this route of 7 days 5 on a motorcycle and you will never forget it !!