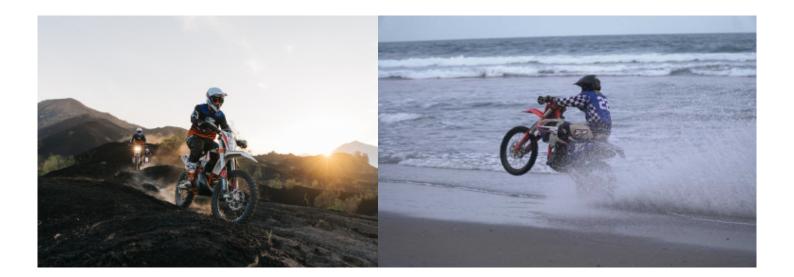

# **Motorcycle Enduro off Road Tour Bali**

DurationDifficultySupport vehicle8 díasNormal-Hard□LanguageGuideen,es□

Have you always thought that Bali was a destination for sun and sand? Well, we offer you an incredible mix ... Final model enduro motorcycles, guide in english or Spanish, good hotels, incredible landscapes, volcanoes, beaches, good food and much more ... Come with us to this route of 7 days 5 on a motorcycle and you will never forget it !!