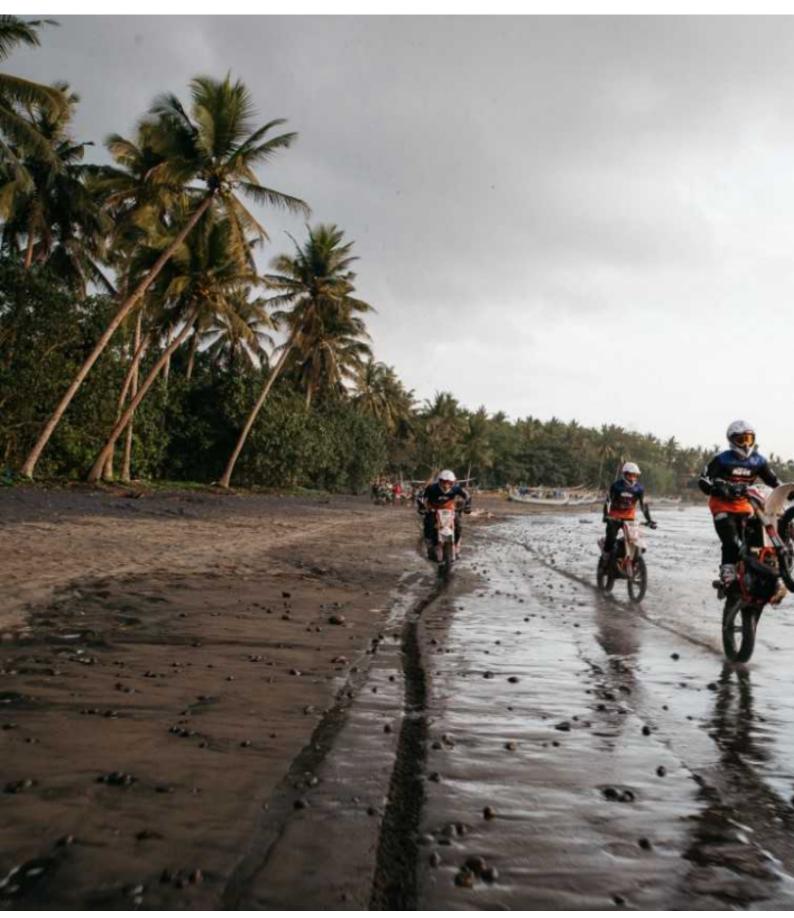

# **Motorcycle Enduro off Road Tour Bali**

DurationDifficultySupport vehicle8 díasNormal-Hard□LanguageGuideen,es□

Have you always thought that Bali was a destination for sun and sand? Well, we offer you an incredible mix ... Final model enduro motorcycles, guide in english or Spanish, good hotels, incredible landscapes, volcanoes, beaches, good food and much more ... Come with us to this route of 7 days 5 on a motorcycle and you will never forget it !!