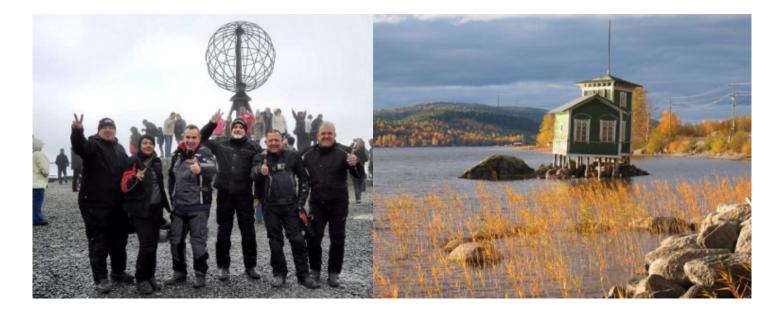

### An unforgettable route that you can do on your own or rental motorcycle.

The **North Cape** (NordKapp), located on the island of Mageroya, like many other places in the world, is a mystical place, it is the most northern point in Europe. At this point the Atlantic Ocean and the Barents Sea meet, which is part of the Arctic Ocean.Some of the most famous visitors who have passed through the North Cape are King Oscar II of Sweden and Norway in 1873, or King of Thailand Chulalongkorn in 1907 while studying forest science. And it is said that in the 17th century Galileo Galilei visited the North Cape when he studied the northern lights. In 1956 the road opened to the North Cape. This road, according to weather conditions, remains closed, although it is normally open from May to October.

It is the **challenge every biker wants** to make, a trip to this point to observe the so-called midnight sun, before heading south through the spectacular Norwegian fjords. An adventure that must be done at least once in a lifetime. **Get ready for summer!** 