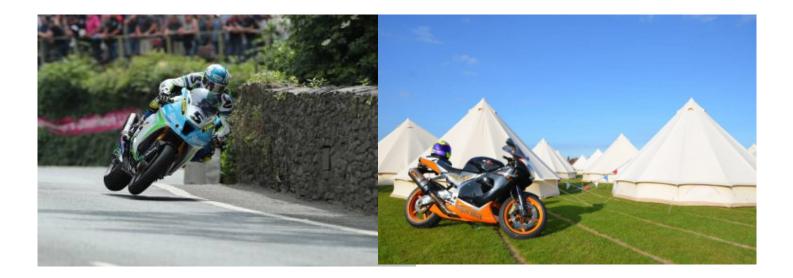

# NO SHORT OPTIONS AVAILABLE FOR 2026 - CHECK DEPARTURES FROM SPAIN

We already have the dates for Isle of Man TT 2025

Live with Rentalmotorbike one of the greatest motorcycle shows, as every year the most daring riders in the world meet who will make the public vibrate in their more than 60 km and 200 curves. What to expect from your motorcycle trip to Isle of Man?

You will live in first person the greatest motorcycle show and an exciting journey to reach the Island.

For 5 days it will coincide with true motorcycle enthusiasts from all parts of the world.

You will enjoy the TT Senior race, the most spectacular of the different modalities, the pilots ride at 364.23 km./  $\rm h$ 