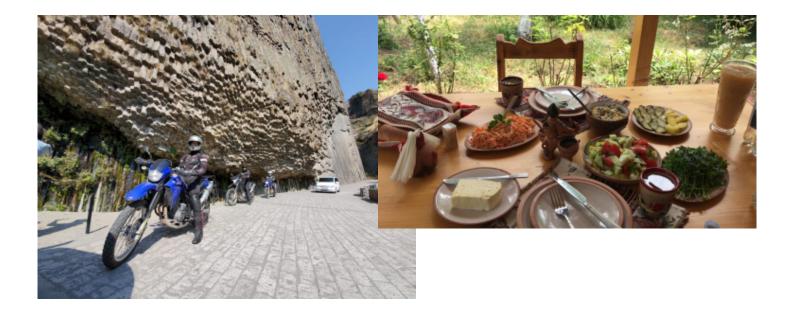

Te proponemos una ruta por Armenia a tu aire, nosotros te damos la moto y te buscamos los hoteles para que tu descubras el país a tu aire.

Puedes escoger entre diferentes modelos de moto (diferentes precios) y lo puedes hacer tu solo, en pareja o con un grupo de amigos.

Se trata de una ruta en la que el 70% del trazado es asfaltado y el restante 30% es off road y en el que subirás a montañas de más de 4000 metros.

Armenia es un país desconocido, pero te aseguramos que descubrirlo sobre una moto es algo increíble.