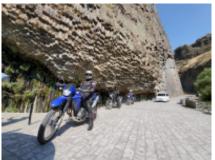

Motorbike tour self guided Armenia 70% paved and 30% off road.

# Motorbike tour self guided Armenia 70% paved and 30% off road.

| Duration       | Difficulty | Support vehicle |
|----------------|------------|-----------------|
| 7 días         | Normal     |                 |
| Language       | Guide      |                 |
| en,es,fr,de,it |            |                 |
|                |            |                 |