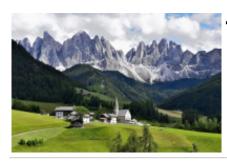

# Motorcycle dual-purpose and Adventure The wonderful Dolomites

Duration Difficulty Support vehicle

7 días Normal

Language Guide

en,es,fr,de,it

The Dolomites, the mountains par excellence, characterized by a pinkish white that takes on different colors depending on the time of day, are the destination of this autonomous trip. An experience for continuous alpine hunting passes through many of these famous, others a little less, going through some of the most beautiful and suggestive natural contexts, recognized as a World Heritage Site by UNESCO. An itinerary of a few days where the pleasure and joy of riding a motorcycle become a daily and satisfying necessity, which can only partially, although in a somewhat impressed way, be tempered by the spectacular nature of the landscapes. It is possible to extend the experience with a few more days available: one for one of Europe's smooth roads, the Stelvio Pass, which will be forced to include the Gavia Pass, our favorite; the other for a panoramic loop of Lake Garda, one of the most popular tourist destinations, surrounded by rugged mountains.