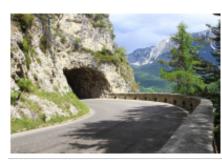

# Motorcycle dual-purpose and Adventure The wonderful Dolomites

Duration Difficulty Support vehicle

7 días Normal

Language Guide

en,es,fr,de,it

The Dolomites, the mountains par excellence, characterized by a pinkish white that takes on different colors depending on the time of day, are the destination of this autonomous trip. An experience for continuous alpine hunting passes through many of these famous, others a little less, going through some of the most beautiful and suggestive natural contexts, recognized as a World Heritage Site by UNESCO. An itinerary of a few days where the pleasure and joy of riding a motorcycle become a daily and satisfying necessity, which can only partially, although in a somewhat impressed way, be tempered by the spectacular nature of the landscapes. It is possible to extend the experience with a few more days available: one for one of Europe's smooth roads, the Stelvio Pass, which will be forced to include the Gavia Pass, our favorite; the other for a panoramic loop of Lake Garda, one of the most popular tourist destinations, surrounded by rugged mountains.