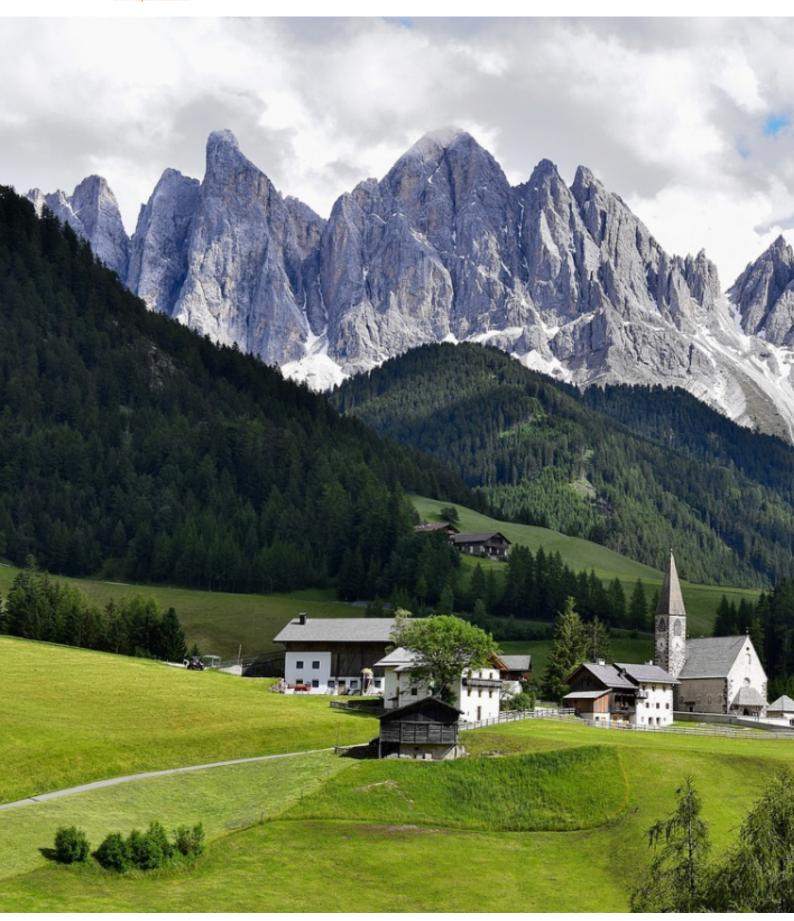

# Motorcycle dual-purpose and Adventure The wonderful Dolomites

Duration Difficulty Support vehicle

7 días Normal

Language Guide

en,es,fr,de,it

The Dolomites, the mountains par excellence, characterized by a pinkish white that takes on different colors depending on the time of day, are the destination of this autonomous trip. An experience for continuous alpine hunting passes through many of these famous, others a little less, going through some of the most beautiful and suggestive natural contexts, recognized as a World Heritage Site by UNESCO. An itinerary of a few days where the pleasure and joy of riding a motorcycle become a daily and satisfying necessity, which can only partially, although in a somewhat impressed way, be tempered by the spectacular nature of the landscapes. It is possible to extend the experience with a few more days available: one for one of Europe's smooth roads, the Stelvio Pass, which will be forced to include the Gavia Pass, our favorite; the other for a panoramic loop of Lake Garda, one of the most popular tourist destinations, surrounded by rugged mountains.