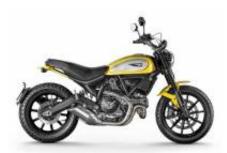

**V7 Stone 800** + \$0.00

**Monster 797** + \$408.06

Road King Street Classic Class + \$699.53

**R 1200 RT** + \$466.35

**Multistrada 950 V2** + \$408.06

**Scrambler Icon 800** + \$233.18

**F 850 GS** + \$233.18