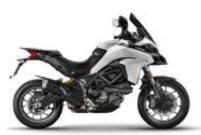

**V7 Stone 800** + \$0.00

**Monster 797** + \$408.06

Road King Street Classic Class + \$699.53

**R 1200 RT** + \$466.35

**Multistrada 950 V2** + \$408.06

**Scrambler Icon 800** + \$233.18

**F 850 GS** + \$233.18