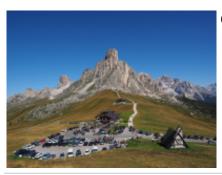

# Motorcycle dual-purpose and Adventure The wonderful Dolomites

Duration Difficulty Support vehicle

7 días Normal

Language Guide

en,es,fr,de,it

The Dolomites, the mountains par excellence, characterized by a pinkish white that takes on different colors depending on the time of day, are the destination of this autonomous trip. An experience for continuous alpine hunting passes through many of these famous, others a little less, going through some of the most beautiful and suggestive natural contexts, recognized as a World Heritage Site by UNESCO. An itinerary of a few days where the pleasure and joy of riding a motorcycle become a daily and satisfying necessity, which can only partially, although in a somewhat impressed way, be tempered by the spectacular nature of the landscapes. It is possible to extend the experience with a few more days available: one for one of Europe's smooth roads, the Stelvio Pass, which will be forced to include the Gavia Pass, our favorite; the other for a panoramic loop of Lake Garda, one of the most popular tourist destinations, surrounded by rugged mountains.