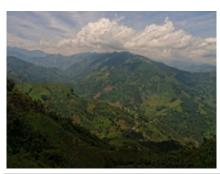

## 3 - Cobquecura - Panguipulli - 530

A day of route from the coast of our country to the foothills. It will be one of the most demanding days in terms of driving.

#### 5 - Panguipulli - San - 380

Crossing the mountain range towards Argentina passing through beautiful landscapes. Although the height is not high (1300 masl), the mountain roads will demand all the attention of the pilot. To get to Bariloche, we will surround a large part of Lake Nahuelhuapi