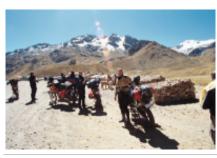

#### 5 - Panguipulli - San - 380

Crossing the mountain range towards Argentina passing through beautiful landscapes. Although the height is not high (1300 masl), the mountain roads will demand all the attention of the pilot. To get to Bariloche, we will surround a large part of Lake Nahuelhuapi