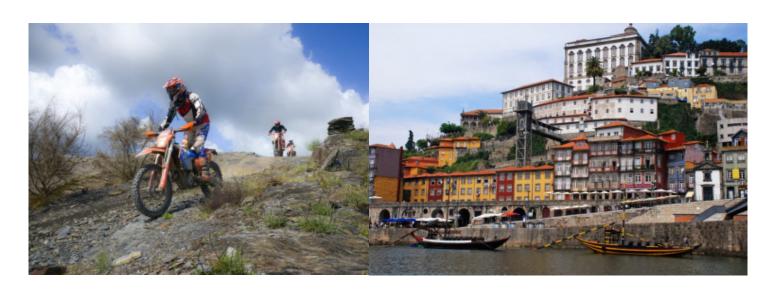

### A MOTORCYCLE TOUR WITH ADRENALINE, HERITAGE AND MODERNITY

This Enduro tour begins in the Porto city center. After a short 15-minute ride up the banks of the Douro, at Serra de Valongo, the offroad experience begins through the famous trails of the Extreme XL Lagares.

A true haven for Enduro lovers, the mountain peaks of Serra de Valongo, with its very technical rocky trails and stunning backdrop, make for a thrilling ride. For the less experienced riders, alternative trails are always available.

This tour will provide some unique experiences, not just in the mountains but while you are in Porto, a cosmopolitan city, known for its hospitality, food & wine and diverse cultural life. The mix of heritage and modernity makes Porto a city filled with charm and contrasts. A vibrant destination where amazing restaurants and excellent Douro wines are never far, as well as an internationally renowned nightlife.