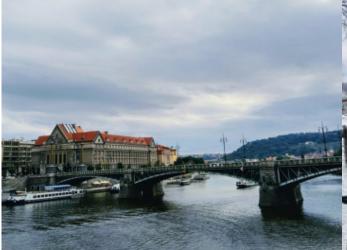

Our Big openair scooter tour with an audo guide presents the following program:

- 25 kilometers of fascinating traffic in Prague, visiting 11 "hidden" places from ordinary tourists, which takes 3 hours.
- We will ride along the old streets, drive into the best parks with observation decks, look at the city from both banks of the Vltava River with stunning views of the city and bridges.
- You will feel the difference from driving along a modern road and along old paving stones.
- We will visit the unique architectural monuments built in the period of the XVII XX centuries, as well as the observation platforms on which Prague looks in the palm of your hand.