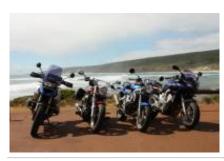

Motorcycle dual-purpose and Adventure Australia, from Melbourne to Brisbane self guided

## Motorcycle dual-purpose and Adventure Australia, from Melbourne to Brisbane self

guided

Duration Difficulty Support vehicle

14 días Normal

Language Guide

en,es,fr,de,it

Two weeks driving through Australia seem enough if we consider everything we are going to discover along the way. Starting with the famous Great Ocean Road, through the Grampians National Park and in the Victoria Highlands. Roll through the majestic snowy mountains and up to the cultural center of Sydney.