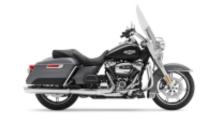

9 - Blue Mountains - Hunter Region -

10 - Hunter Region - Armidale -

11 - Armidale - Waterfall Way -

12 - Waterfall Way - Byron Bay -

14 - Gold Coast - -

F 700 GS + \$0.00

DL 650 V Strom + \$0.00

**Road King Street Classic Class** + \$260.23