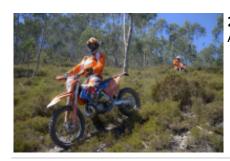

A true haven for Enduro lovers, the mountain peaks of Serra de Valongo, with its very technical rocky trails and stunning backdrop, make for a thrilling ride. For the less experienced riders, alternative trails are always available.

For three days, you will enjoy the best enduro trails, riding the latest KTM motorbikes (of-the-year models) through river beds, and in some cases through streams, supported by experienced enduro guides who will lead you through some unbelievable places. At the end of each day, after all challenges have been met, everyone will feel like an Enduro hero and can experience a warming group dinner.