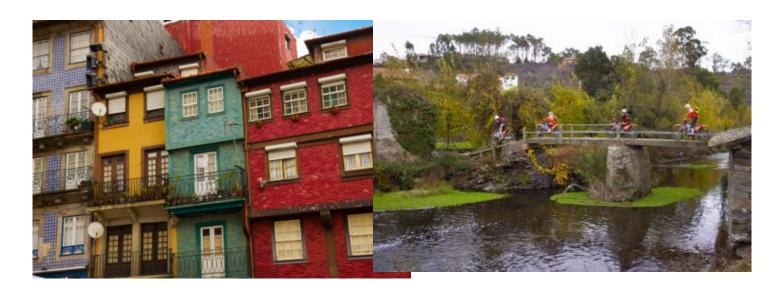

#### A MOTORCYCLE TOUR WITH ADRENALINE, HERITAGE AND MODERNITY

This Enduro tour begins in the Porto city center. After a short 15-minute ride up the banks of the Douro, at Serra de Valongo, the offroad experience begins through the famous trails of the Extreme XL Lagares.

This tour will provide some unique experiences, not just in the mountains but while you are in Porto, a cosmopolitan city, known for its hospitality, food & wine and diverse cultural life. The mix of heritage and modernity makes Porto a city filled with charm and contrasts. A vibrant destination where amazing restaurants and excellent Douro wines are never far, as well as an internationally renowned nightlife.