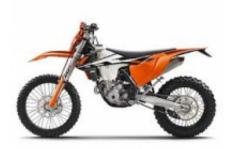

#### A MOTORCYCLE TOUR WITH ADRENALINE, HERITAGE AND MODERNITY

This Enduro tour begins in the Porto city center. After a short 15-minute ride up the banks of the Douro, at Serra de Valongo, the offroad experience begins through the famous trails of the Extreme XL Lagares.

A true haven for Enduro lovers, the mountain peaks of Serra de Valongo, with its very technical rocky trails and stunning backdrop, make for a thrilling ride. For the less experienced riders, alternative trails are always available.

For three days, you will enjoy the best enduro trails, riding the latest KTM motorbikes (of-the-year models) through river beds, and in some cases through streams, supported by experienced enduro guides who will lead you through some unbelievable places. At the end of each day, after all challenges have been met, everyone will feel like an Enduro hero and can experience a warming group dinner.

**EXC 450** + \$0.00

**EXC 350** + \$0.00