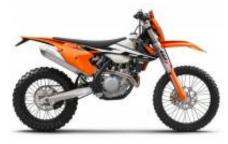

#### A MOTORCYCLE TOUR WITH ADRENALINE, HERITAGE AND MODERNITY

This Enduro tour begins in the Porto city center. After a short 15-minute ride up the banks of the Douro, at Serra de Valongo, the offroad experience begins through the famous trails of the Extreme XL Lagares.

A true haven for Enduro lovers, the mountain peaks of Serra de Valongo, with its very technical rocky trails and stunning backdrop, make for a thrilling ride. For the less experienced riders, alternative trails are always available.

For three days, you will enjoy the best enduro trails, riding the latest KTM motorbikes (of-the-year models) through river beds, and in some cases through streams, supported by experienced enduro guides who will lead you through some unbelievable places. At the end of each day, after all challenges have been met, everyone will feel like an Enduro hero and can experience a warming group dinner.

**EXC 450** + \$0.00

**EXC 350** + \$0.00