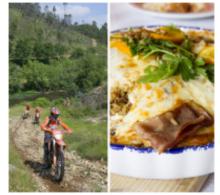

#### A MOTORCYCLE TOUR WITH ADRENALINE, HERITAGE AND MODERNITY

This Enduro tour begins in the Porto city center. After a short 15-minute ride up the banks of the Douro, at Serra de Valongo, the offroad experience begins through the famous trails of the Extreme XL Lagares.

A true haven for Enduro lovers, the mountain peaks of Serra de Valongo, with its very technical rocky trails and stunning backdrop, make for a thrilling ride. For the less experienced riders, alternative trails are always available.

For three days, you will enjoy the best enduro trails, riding the latest KTM motorbikes (of-the-year models) through river beds, and in some cases through streams, supported by experienced enduro guides who will lead you through some unbelievable places. At the end of each day, after all challenges have been met, everyone will feel like an Enduro hero and can experience a warming group dinner.