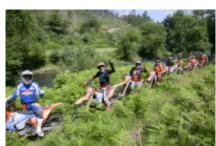

#### A MOTORCYCLE TOUR WITH ADRENALINE, HERITAGE AND MODERNITY

This Enduro tour begins in the Porto city center. After a short 15-minute ride up the banks of the Douro, at Serra de Valongo, the offroad experience begins through the famous trails of the Extreme XL Lagares.

A true haven for Enduro lovers, the mountain peaks of Serra de Valongo, with its very technical rocky trails and stunning backdrop, make for a thrilling ride. For the less experienced riders, alternative trails are always available.

For three days, you will enjoy the best enduro trails, riding the latest KTM motorbikes (of-the-year models) through river beds, and in some cases through streams, supported by experienced enduro guides who will lead you through some unbelievable places. At the end of each day, after all challenges have been met, everyone will feel like an Enduro hero and can experience a warming group dinner.