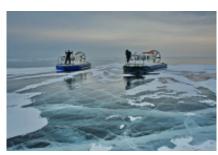

Lake Baikal has a length of 636km, and a maximum depth of 1642 meters, which makes it the deepest lake on the planet and the largest freshwater reserve.

Three days of snowmobiling and one day of hovercraft a "hovercraft" capable of traveling both water and ice at high speed with the help of large fans on the back that are used as propellers. An activity on ice perhaps unique in the world.

### 2 - Listvyanka - Listvyanka -

Listvianka - Peschanaya bay - Listvianka Breakfast in the hotel. Transfer to the village port. Embarkation on the hovercraft (air-cushion vehicle). Departure alogn the west coast of Lake Baikal to the north. During this jorney, we will make some stop-overs in the most picturesque places: Kadilny cape, littel fisherman's village Boshiye Koty, and of course Peschanaya bay - all forms of the Baikal ice: ice-covered caves, torosses and endless fields of the transparent ice. Picnic en plein air (lunch boxes with hot tea). In the afternoon, return to the village of Listvianka. Dinner and overnight in the hotel. private minibus / hovercraft hotel "Undina" (twin comfortable room)