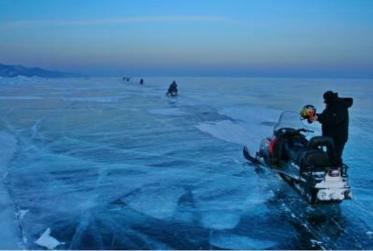

Lake Baikal has a length of 636km, and a maximum depth of 1642 meters, which makes it the deepest lake on the planet and the largest freshwater reserve.

Three days of snowmobiling and one day of hovercraft a "hovercraft" capable of traveling both water and ice at high speed with the help of large fans on the back that are used as propellers. An activity on ice perhaps unique in the world.

### 3 - Vydrino - Bolshiye Koty -

Listvianka - Vydrino Early breakfast in the hotel. Transfer to the snowmobiling centre. Equipment (helmet, balaclava, gloves, pants and jacket). Start of the snowmobile itinerary by the ice. Today, we will start the itinerary to the east coast of the lake. In the morning, we Shumikha village. Then, we will cross the lake to its eastern shore to the village Novo-Snejhnaya. Accommodation in the hotel. snowmobiles (1 \*Accompanied by 2 instructors. person) hotel twin

#### 5 - Irkutsk - Irkutsk -

Bolshiye Koty - Breakfast in the hotel. Start of the ititnerary to the Baikal shore. Today, we make Lake Baikal crossing till the cape Kadilny - here the ice ice is absolutely pure and smooth as a mirror. We will make some stop-overs for making photos. Then, we go along snowmobiles (1 hostess will prepare for us a tasty hot lunch! snowmobile per Accommodation in the hotel of teh city. Dinner in the restaurant of the hotel. minibus \*About 120 km on snowmobile per this day. hotel "Europe" (twin room)