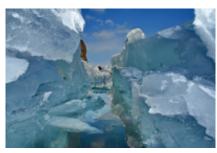

### 2 - Listvyanka - Listvyanka -

Listvianka - Peschanaya bay - Listvianka Breakfast in the hotel. Transfer to the village port. Embarkation on the hovercraft (air-cushion vehicle). Departure alogn the west coast of Lake Baikal to the north. During this jorney, we will make some stop-overs in the most picturesque places: Kadilny cape, littel fisherman's village Boshiye Koty, and of course Peschanaya bay - all forms of the Baikal ice: ice-covered caves, torosses and endless fields of the transparent ice. Picnic en plein air (lunch boxes with hot tea). In the afternoon, return to the village of Listvianka. Dinner and overnight in the hotel. private minibus / hovercraft hotel "Undina" (twin comfortable room)