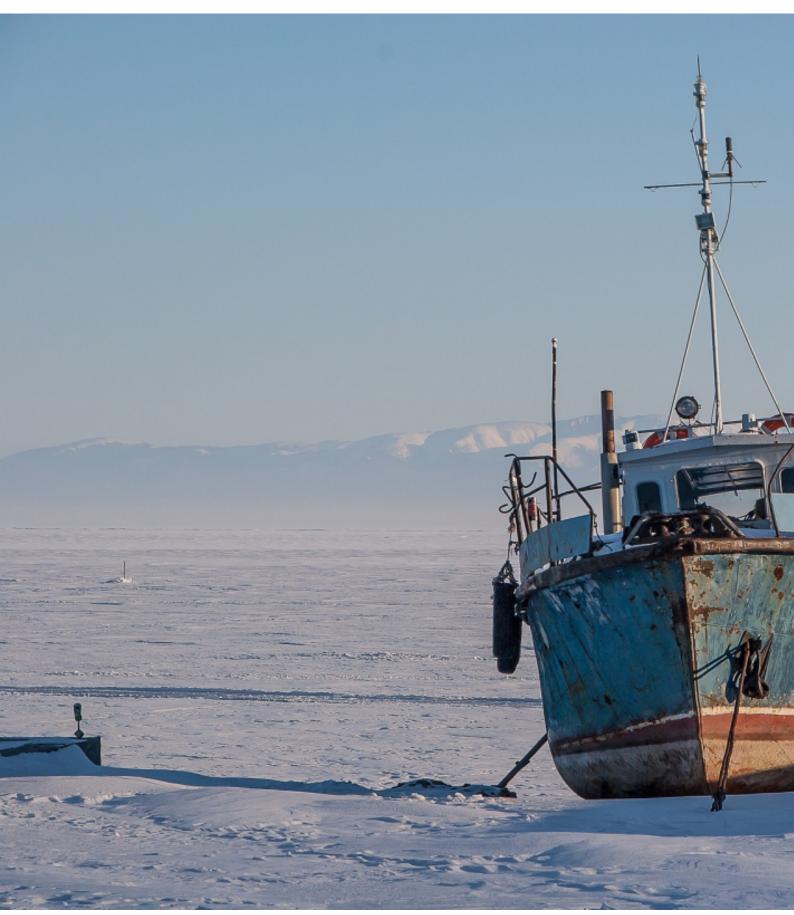

Lake Baikal has a length of 636km, and a maximum depth of 1642 meters, which makes it the deepest lake on the planet and the largest freshwater reserve.

Three days of snowmobiling and one day of hovercraft a "hovercraft" capable of traveling both water and ice at high speed with the help of large fans on the back that are used as propellers. An activity on ice perhaps unique in the world.