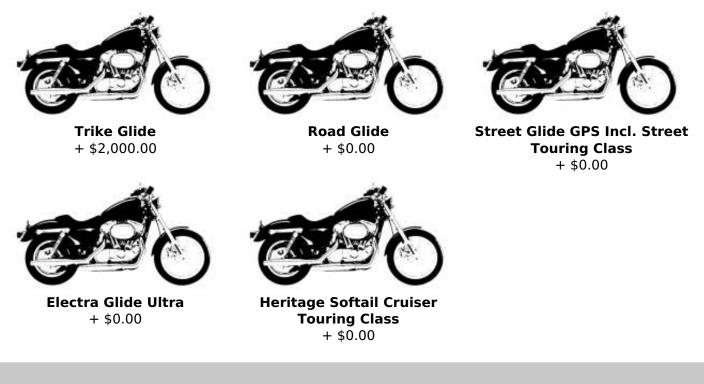

Motorcycles: The Harley Davidson Electra model has 2 hard cases + 1 rear trunk.

The model has two RoadKing hard cases and the Heritage Softail has 2 leather saddlebags. Both models have a rear rack where it can be attached to suitable backpack straps.

All the models described have support, and the shield, in the case of each driver this support can be removed.

Informative briefing: When you pick up the motorcycle, you will be given an explanation about it, which includes safety instructions, maintenance problems by the client and local driving regulations.