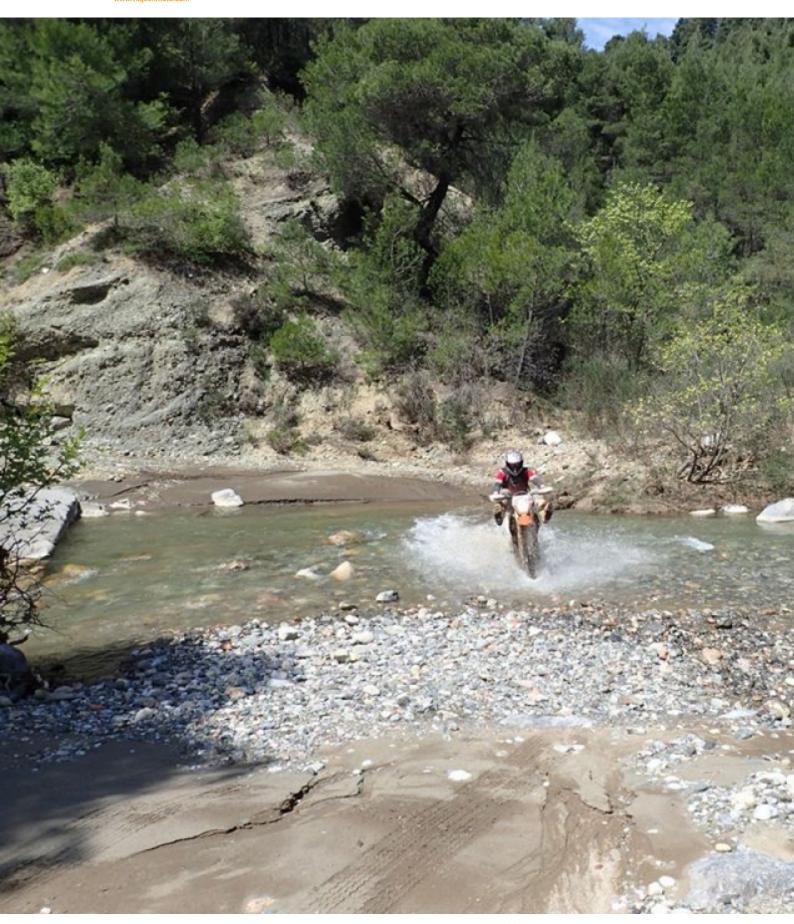

8 DAYS / 7 NIGHTS / 5 DAYS on a motorcycle

This 8-day Enduro Tour will give you exciting experiences as it combines Enduro tracks with archaeological and historical visits.

For three full days you will enjoy the best trails, riding the latest KTM bikes (2022 models) through tracks, roads, dry and not so dry rivers, while enjoying different terrains and different levels of difficulty.

After this day of rest we still have two more days of the route, traveling through different terrains, muddy, gravel, rocky, fast or slow, but always exciting, to enjoy the landscape and all its richness in culture and nature.