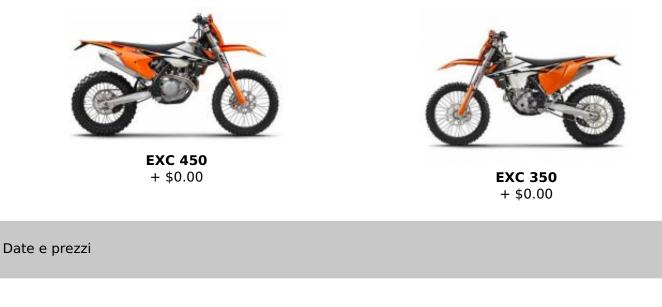

8 DAYS / 7 NIGHTS / 5 DAYS on a motorcycle

This 8-day Enduro Tour will give you exciting experiences as it combines Enduro tracks with archaeological and historical visits.

For three full days you will enjoy the best trails, riding the latest KTM bikes (2022 models) through tracks, roads, dry and not so dry rivers, while enjoying different terrains and different levels of difficulty.