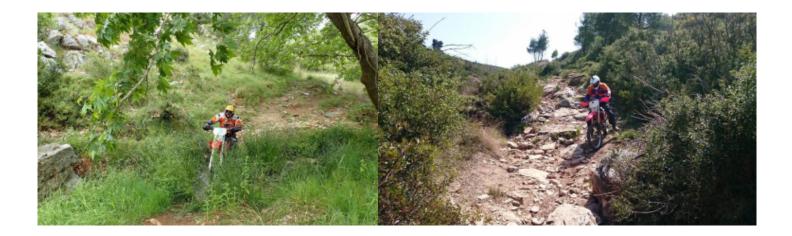

8 DAYS / 7 NIGHTS / 5 DAYS on a motorcycle

This 8-day Enduro Tour will give you exciting experiences as it combines Enduro tracks with archaeological and historical visits.

For three full days you will enjoy the best trails, riding the latest KTM bikes (2022 models) through tracks, roads, dry and not so dry rivers, while enjoying different terrains and different levels of difficulty.

After this day of rest we still have two more days of the route, traveling through different terrains, muddy, gravel, rocky, fast or slow, but always exciting, to enjoy the landscape and all its richness in culture and nature.