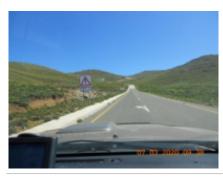

## Motorcycle dual-purpose and Adventure Kingdom in the Sky. Lesotho The roof of

Africa

Durata Difficoltà Veicolo di supporto

13 días Alto Sì

Language Guidare

en Sì

Our journey to the 'Roof of Africa' commences near Port Elizabeth in South Africa's Eastern Cape, before heading inland and upwards toward the moutain kingdom of Lesotho. In the world's highest country (on average), epic roads and scenery await in what is as close to a riders' paradise as we have seen anywhere. Lesotho offers mile-upon-mile of non-stop cornering action on tarmac of the highest quality, carrying very little traffic. The dirt road riding is equally impressive, without being too technical or strenous for the average experienced rider. This is a real rider's tour, featuring full days of stunning riding through incedibly diverse landscapes.