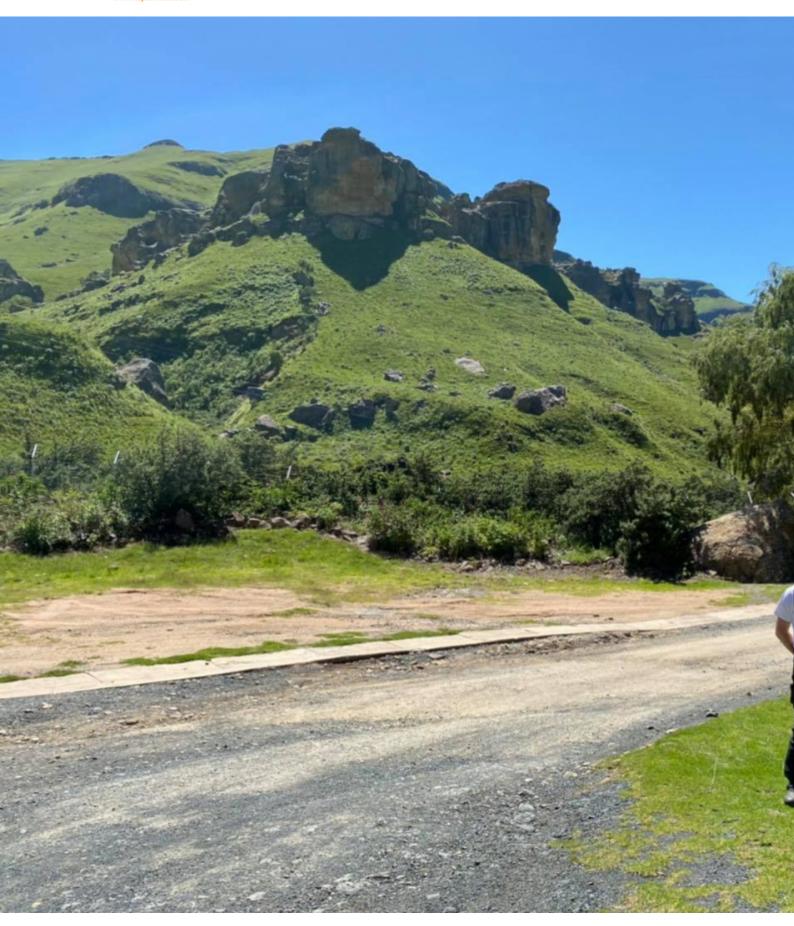

## Motorcycle dual-purpose and Adventure Kingdom in the Sky. Lesotho The roof of

Africa

Durata Difficoltà Veicolo di supporto

13 días Alto Sì

Language Guidare

en Sì

Our journey to the 'Roof of Africa' commences near Port Elizabeth in South Africa's Eastern Cape, before heading inland and upwards toward the moutain kingdom of Lesotho. In the world's highest country (on average), epic roads and scenery await in what is as close to a riders' paradise as we have seen anywhere. Lesotho offers mile-upon-mile of non-stop cornering action on tarmac of the highest quality, carrying very little traffic. The dirt road riding is equally impressive, without being too technical or strenous for the average experienced rider. This is a real rider's tour, featuring full days of stunning riding through incedibly diverse landscapes.

Lesotho feels like a land that time did indeed forget. In the highlands, pony-riding Basotho tribesmen outnumber motorised vehicles by some considerable degree and young boys herd their goats among traditonal African 'beehive' villages. Vast lakes and spectacular mountain vistas are our daily companions as the tour makes its way between suprsingly plush overnight destinations in outstanding locations. During this tour there is the opportunity to ponytrek in the mountains, visit Southern Africa's highest single-drop waterfall, or relax on a trout stream. Clean, friendly, and astoundingly scenic, we can't recommend this tour highly enough.