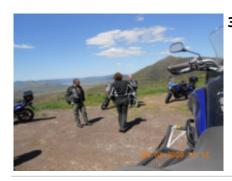

## Motorcycle dual-purpose and Adventure Kingdom in the Sky. Lesotho The roof of

Africa

Durata Difficoltà Veicolo di supporto

13 días Alto Sì

Language Guidare

en Sì

Our journey to the 'Roof of Africa' commences near Port Elizabeth in South Africa's Eastern Cape, before heading inland and upwards toward the moutain kingdom of Lesotho. In the world's highest country (on average), epic roads and scenery await in what is as close to a riders' paradise as we have seen anywhere. Lesotho offers mile-upon-mile of non-stop cornering action on tarmac of the highest quality, carrying very little traffic. The dirt road riding is equally impressive, without being too technical or strenous for the average experienced rider. This is a real rider's tour, featuring full days of stunning riding through incedibly diverse landscapes.

Lesotho feels like a land that time did indeed forget. In the highlands, pony-riding Basotho tribesmen outnumber motorised vehicles by some considerable degree and young boys herd their goats among traditonal African 'beehive' villages. Vast lakes and spectacular mountain vistas are our daily companions as the tour makes its way between suprsingly plush overnight destinations in outstanding locations. During this tour there is the opportunity to ponytrek in the mountains, visit Southern Africa's highest single-drop waterfall, or relax on a trout stream. Clean, friendly, and astoundingly scenic, we can't recommend this tour highly enough.