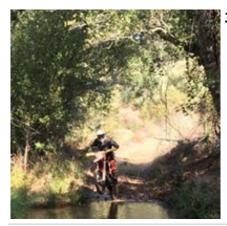

# Motorcycle Enduro off Road tour, Trans-Alentejo Portugal

Durata Difficoltà Veicolo di supporto

5 días Alto No

Language Guidare

en,es Sì

An all included package with KTM 450 EXC each bike mounted with GPS GARMIN MONTANA.

Named like this because it has a whole day dedicated to "Serra d`Ossa", a montain range with spectacular riding and fire tracks and beautiful views over the Alentejo plains.

This is a tour around Évora, each day we go out and return to Évora. A total of 5 days; your arrival day, plus 4 days biking for all levels of experience.

4 totally different riding days over 750 km of varied tracks.

Enjoy the beautifull city of Évora, World Heritage by UNESCO, have a rest at the best accommodation and taste our marvelous tradicional portuguese cuisine and wines.