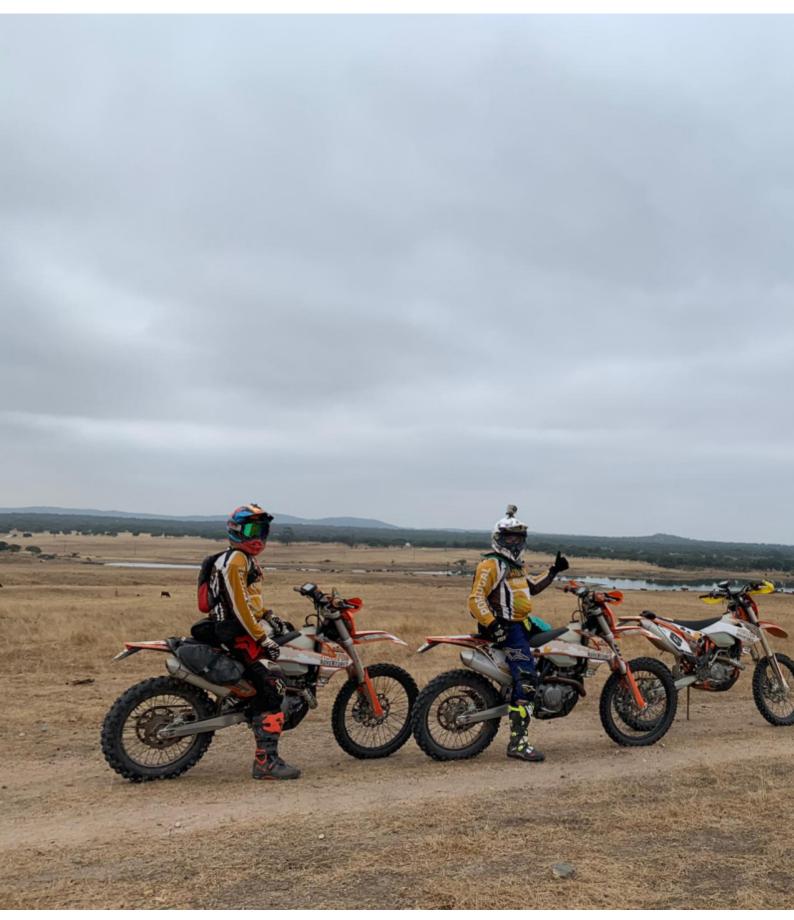

# Motorcycle Enduro off Road tour, Trans-Alentejo Portugal

Durata Difficoltà Veicolo di supporto

5 días Alto No

Language Guidare

en,es Sì

An all included package with KTM 450 EXC each bike mounted with GPS GARMIN MONTANA.

Named like this because it has a whole day dedicated to "Serra d`Ossa", a montain range with spectacular riding and fire tracks and beautiful views over the Alentejo plains.

This is a tour around Évora, each day we go out and return to Évora. A total of 5 days; your arrival day, plus 4 days biking for all levels of experience.

4 totally different riding days over 750 km of varied tracks.

Enjoy the beautifull city of Évora, World Heritage by UNESCO, have a rest at the best accommodation and taste our marvelous tradicional portuguese cuisine and wines.