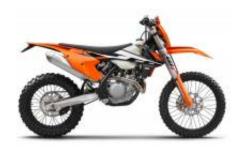

# Motorcycle Enduro off Road tour, Trans-Alentejo Portugal

Durata Difficoltà Veicolo di supporto

5 días Alto No

Language Guidare

en,es Sì

An all included package with KTM 450 EXC each bike mounted with GPS GARMIN MONTANA.

1 - Lisbona - Abela - 0

2 - Abela - Tavira - 191

3 - Tavira - Monchique - 204

4 - Monchique - Vila Nova de Milfontes - 200

5 - Vila Nova de Milfontes - Abela - 170

**EXC 450** + \$0.00

GARMIN MONTANA GPS. Roadbook also available

KTM 450 EXC Noleggio di motocicli

Bevande analcoliche Acqua - Caffè

Benzina e olio

Bici sostitutiva