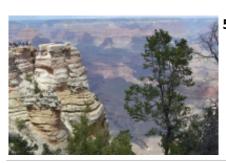

# Viaggio in moto custom USA Itinerario lungo Costa Ovest, con guida

Durata Difficoltà Veicolo di supporto

16 días Easy-Normal S

Language Guidare

en,es,fr,de,it Sì

Goditi il meglio del Far West in sella alla tua moto preferita! Deserti solitari, città vivaci, gole profonde e alte montagne – a questo viaggio in moto con guida della durata di 16 giorni non manca nulla. Potrai vedere grandi meraviglie come il Gran Canyon, Bryce Canyon, la Monument Valley, la Valle della Morte, Yosemite e città come Los Angeles, Las Vegas e San Francisco. Sopravvivere al Far West equivale a viaggiare per oltre due mila miglia per fantastiche strade e un paesaggio impressionante che comprende l'indescrivibile bellezza della costa californiana, percorrendo la Highway 1 e attraversando il Big Sur come tratto finale del viaggio.