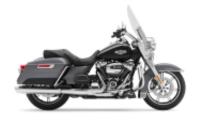

14 - Monterey - Pismo Beach - 243 km

15 - Pismo Beach - Los Angeles - 360 km

📕 16 - Los Angeles - Los Angeles - 0 km

Road King Street Classic Class + \$0.00

**Sportster 1200** + \$0.00

Road Glide + \$0.00

Street Glide GPS Incl. Street Touring Class + \$0.00

Motorcycles: The Harley Davidson Electra model has 2 hard cases + 1 rear trunk.

The model has two RoadKing hard cases and the Heritage Softail has 2 leather saddlebags. Both models have a rear rack where it can be attached to suitable backpack straps.