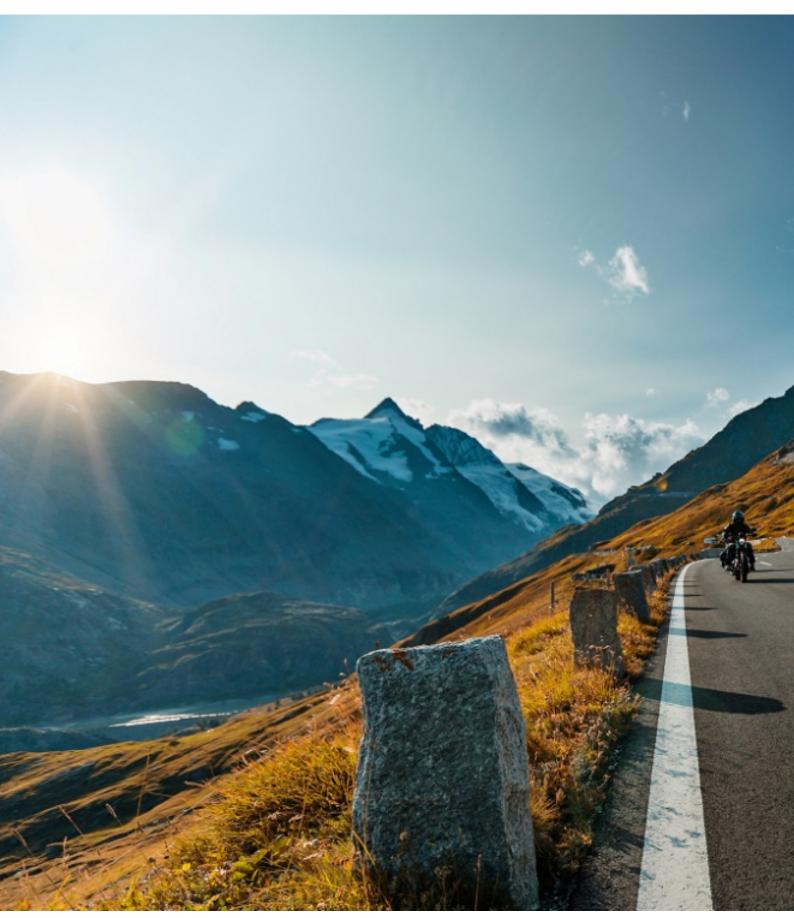

# Viaggio in moto custom USA Itinerario lungo Costa Ovest, con guida

Durata Difficoltà Veicolo di supporto

16 días Easy-Normal S

Language Guidare

en,es,fr,de,it Sì

Goditi il meglio del Far West in sella alla tua moto preferita! Deserti solitari, città vivaci, gole profonde e alte montagne – a questo viaggio in moto con guida della durata di 16 giorni non manca nulla. Potrai vedere grandi meraviglie come il Gran Canyon, Bryce Canyon, la Monument Valley, la Valle della Morte, Yosemite e città come Los Angeles, Las Vegas e San Francisco. Sopravvivere al Far West equivale a viaggiare per oltre due mila miglia per fantastiche strade e un paesaggio impressionante che comprende l'indescrivibile bellezza della costa californiana, percorrendo la Highway 1 e attraversando il Big Sur come tratto finale del viaggio.