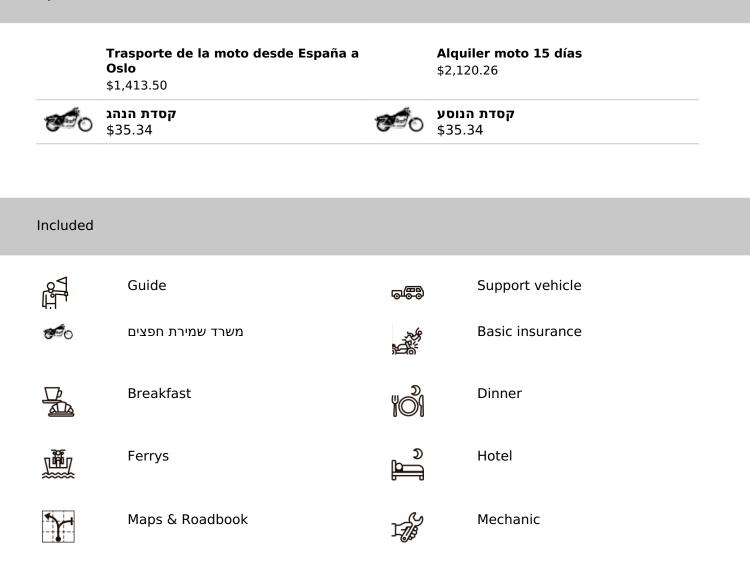

2 - Oslo - Preikestolen - 450

3 - Preikestolen - Stavanger - 90

4 - Stavanger - Vossevangen - 400

5 - Vossevangen - Geiranger - 360

6 - Geiranger - Trondheim - 410

7 - Trondheim - Mosjøen - 400

9 - Reine - Narvik - 300

10 - Narvik - Alta - 470

11 - Alta - Alta - 500

12 - Alta - Kiruna - 455

13 - Kiruna - Rognan - 450

14 - Rognan - Verdalsøra - 536

16 - Otta - Oslo - 289

17 - Oslo - Oslo - 0

**790 Adventure** + \$2,120.26

Dates & prices

|                            | 2x people, 1x motorcycle in double room | 2x people, 2x motorcycles in<br>double room | 1x person, 1x motorcycle in single room |
|----------------------------|-----------------------------------------|---------------------------------------------|-----------------------------------------|
| 2025-08-15 -<br>2025-08-31 | \$6,678.81                              | \$8,286.67                                  | \$9,523.48                              |
| prices per person          |                                         |                                             |                                         |