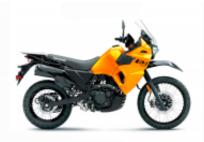

le

1 días Easy-Normal לא

Language Guide

en,es p

We will enter the Andes and their winding roads above 2,500 meters above sea level, just 2 hours from Santiago. We will visit the city's fresh water reserve and a thermal facility in a natural state. The route includes some kilometers of off-road driving. If we are lucky, we can see foxes or condors.

Approximate duration: 8 hours approx.





# 1 - Santiago - Santiago - 250

We will enter the Andes and their winding roads above 2,500 meters above sea level, just 2 hours from Santiago. We will visit the city's fresh water reserve and a thermal facility in a natural state. The route includes some kilometers of off-road driving. If we are lucky, we can see foxes or condors. Approximate duration: 8 hours approx.



DL 650 V Strom + \$70.00



**KLR 650** + \$50.00



Rally 300 + \$0.00

# Dates & prices

2x people, 1x motorcycle in double room

2x people, 2x motorcycles in double room

1x person, 1x motorcycle in single room

01-Sep-2025 -31-Mar-2026

\$150.00

\$230.00

\$230.00

## Included



Guide



Basic insurance



Motorcycle rental



National parks tickets



On route snacks

#### Not included



Support vehicle



**Breakfast** 



Dinner



Extreme cold protection



Alcoholic beverages



Damage deposit



Enduro body protection kit



Ferrys



**Flights** 

Local taxes

Maps & Roadbook

Motorcycle return to origin



**Parking** 



Photo-video souvenir



Tips



Visas



Hotel



Lunch



Mechanic



Non-Alcoholic beverages water-coffee



Petrol & oil



Spare motorcycle



**Transfers** 

#### Other informa