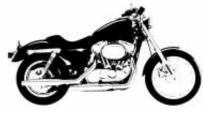

Language Guide

en,es p

We will enter the Andes and their winding roads above 2,500 meters above sea level, just 2 hours from Santiago. We will visit the city's fresh water reserve and a thermal facility in a natural state. The route includes some kilometers of off-road driving. If we are lucky, we can see foxes or condors.

Approximate duration: 8 hours approx.





# 1 - Santiago - Santiago - 250

We will enter the Andes and their winding roads above 2,500 meters above sea level, just 2 hours from Santiago. We will visit the city's fresh water reserve and a thermal facility in a natural state. The route includes some kilometers of off-road driving. If we are lucky, we can see foxes or condors. Approximate duration: 8 hours approx.



DL 650 V Strom + \$70.00



**KLR 650** + \$50.00



Rally 300 + \$0.00

# Dates & prices

2x people, 1x motorcycle in double room

2x people, 2x motorcycles in double room

1x person, 1x motorcycle in single room

01-Sep-2025 -31-Mar-2026

\$150.00

\$230.00

\$230.00

## Included



Guide



Basic insurance



Motorcycle rental



National parks tickets



On route snacks

#### Not included



Support vehicle



**Breakfast** 



Dinner



Extreme cold protection



Alcoholic beverages



Damage deposit



Enduro body protection kit



Ferrys



**Flights** 

Local taxes

Maps & Roadbook

Motorcycle return to origin



**Parking** 



Photo-video souvenir



Tips



Visas



Hotel



Lunch



Mechanic



Non-Alcoholic beverages water-coffee



Petrol & oil



Spare motorcycle



**Transfers** 

#### Other information

#### עלויות ביטול מ