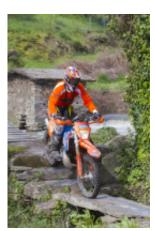

A true haven for Enduro lovers, the mountain peaks of Serra de Valongo, with its very technical rocky trails and stunning backdrop, make for a thrilling ride. For the less experienced riders, alternative trails are always available.

For four days, you will enjoy the best enduro trails, riding the latest KTM motorbikes (of-the-year models) through river beds, and in some cases through streams, supported by experienced enduro guides who will lead you through some unbelievable places. At the end of each day, after all challenges have been met, everyone will feel like an Enduro hero and can experience a warming group dinner.