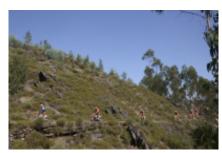

#### A MOTORCYCLE TOUR WITH ADRENALINE, HERITAGE AND MODERNITY

This Enduro tour begins in the Porto city center. After a short 15-minute ride up the banks of the Douro, at Serra de Valongo, the offroad experience begins through the famous trails of the Extreme XL Lagares.

A true haven for Enduro lovers, the mountain peaks of Serra de Valongo, with its very technical rocky trails and stunning backdrop, make for a thrilling ride. For the less experienced riders, alternative trails are always available.