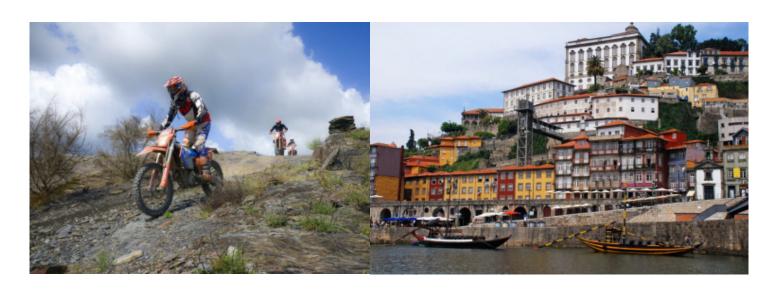

#### A MOTORCYCLE TOUR WITH ADRENALINE, HERITAGE AND MODERNITY

This Enduro tour begins in the Porto city center. After a short 15-minute ride up the banks of the Douro, at Serra de Valongo, the offroad experience begins through the famous trails of the Extreme XL Lagares.

A true haven for Enduro lovers, the mountain peaks of Serra de Valongo, with its very technical rocky trails and stunning backdrop, make for a thrilling ride. For the less experienced riders, alternative trails are always available.

This tour will provide some unique experiences, not just in the mountains but while you are in Porto, a cosmopolitan city, known for its hospitality, food & wine and diverse cultural life. The mix of heritage and modernity makes Porto a city filled with charm and contrasts. A vibrant destination where amazing restaurants and excellent Douro wines are never far, as well as an internationally renowned nightlife.