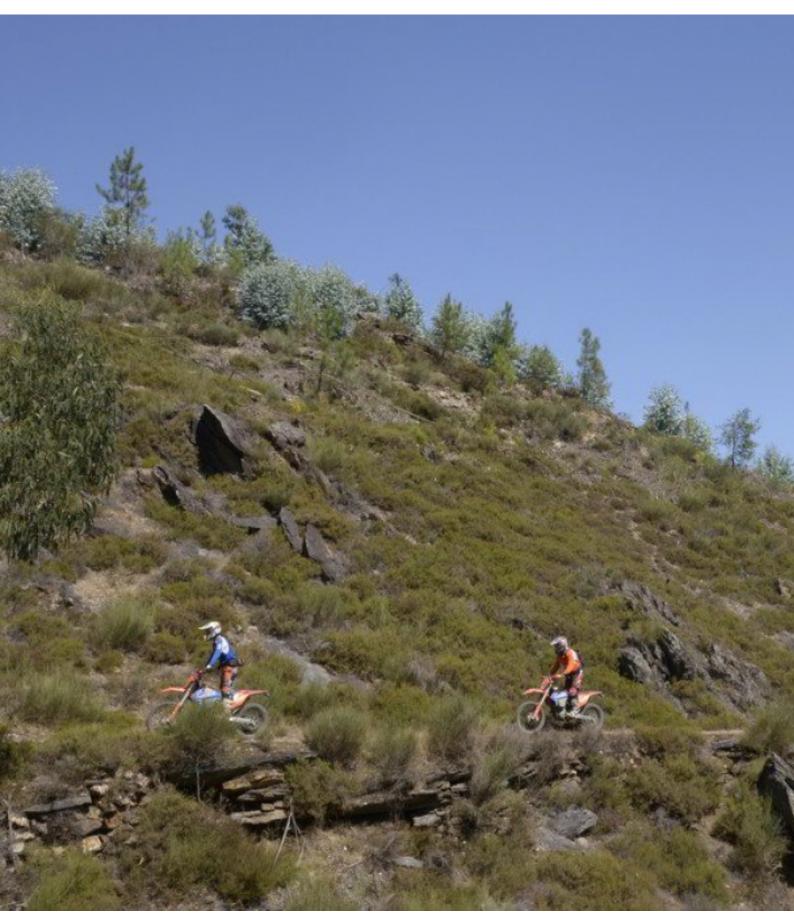

#### A MOTORCYCLE TOUR WITH ADRENALINE, HERITAGE AND MODERNITY

This Enduro tour begins in the Porto city center. After a short 15-minute ride up the banks of the Douro, at Serra de Valongo, the offroad experience begins through the famous trails of the Extreme XL Lagares.

A true haven for Enduro lovers, the mountain peaks of Serra de Valongo, with its very technical rocky trails and stunning backdrop, make for a thrilling ride. For the less experienced riders, alternative trails are always available.

For two days, you will enjoy the best enduro trails, riding the latest KTM motorbikes (of-the-year models) through river beds, and in some cases through streams, supported by experienced enduro guides who will lead you through some unbelievable places. At the end of each day, after all challenges have been met, everyone will feel like an Enduro hero and can experience a warming group dinner.