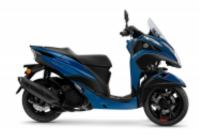

Languages Offered: English, Czech, Russian

1 - Prague - Prague - 158

**Primavera 50** + \$11.20

**Tricity 125** + \$11.20

**Lion 125** + \$0.00