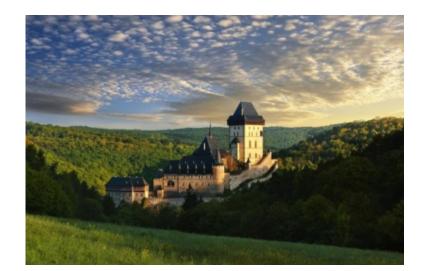

#### **Karlstejn Castle**

Karlstejn is a Gothic castle built by Emperor Charles IV in the 14th century, 28 km southwest of Prague in the Czech Republic.