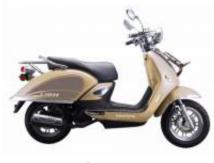

Languages Offered: English, Czech, Russian

1 - Prague - Prague - 158

**Primavera 50** + \$11.20

**Tricity 125** + \$11.20

**Lion 125** + \$0.00