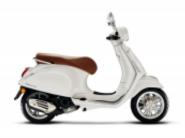

Languages Offered: English, Czech, Russian

1 - Prague - Prague - 158

**Primavera 50** + \$11.20

**Tricity 125** + \$11.20

**Lion 125** + \$0.00