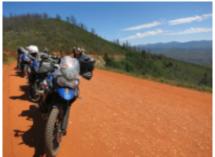

The riding on this tour is a mix of tarmac, graded dirt roads and some fantastic and remote trails. As far as is possible the tour has been designed to avoid major routes.

## 2 - Addo - Port Alfred -

A super day of riding begins with a ride over Secret Pass, a steep climb through a private reserve brimming with game. The dirt track is a little challenging, but more than worth the effort. A regulation graded dirt road then takes us to Fort Beaufort from where we ace the twisites along the edge of the Frontier Country. We end the day on the Sunshine Coast.