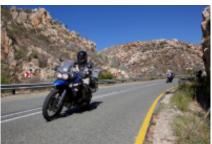

The riding on this tour is a mix of tarmac, graded dirt roads and some fantastic and remote trails. As far as is possible the tour has been designed to avoid major routes.

## 2 - Addo - Port Alfred -

A super day of riding begins with a ride over Secret Pass, a steep climb through a private reserve brimming with game. The dirt track is a little challenging, but more than worth the effort. A regulation graded dirt road then takes us to Fort Beaufort from where we ace the twisites along the edge of the Frontier Country. We end the day on the Sunshine Coast.