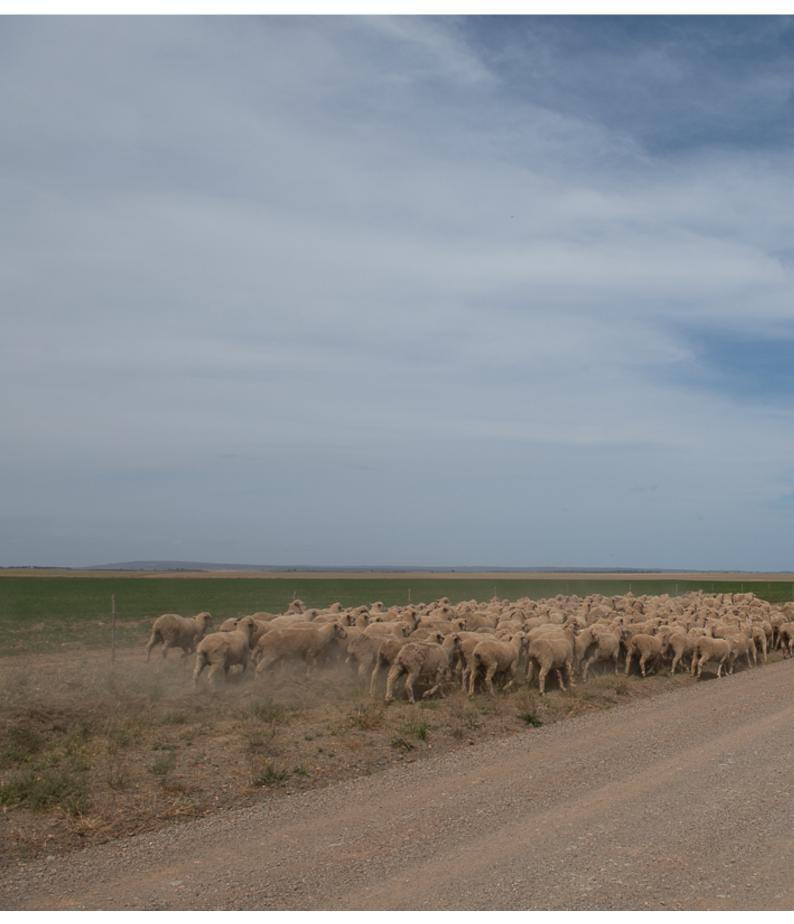

## 2 - Addo - Port Alfred -

A super day of riding begins with a ride over Secret Pass, a steep climb through a private reserve brimming with game. The dirt track is a little challenging, but more than worth the effort. A regulation graded dirt road then takes us to Fort Beaufort from where we ace the twisites along the edge of the Frontier Country. We end the day on the Sunshine Coast.

#### 6 - Mossel Bay - Cape Agulhas -

Following a mix of highway and lesser rural roads, both tarred and gravel, we will head for the southern tip of Africa. There should be the opportunity to view local wildlife as we go, with blue cranes and sacred ibis among the avifauna; springbok and blessbok representing the four-legged beasties. We will cross the Breede River on the famous hand-pulled ferry at Malgas, before a visit to Agulhas Lighthouse and the point where the Indian and Atlantic oceans meet