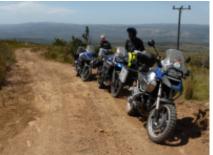

When riding there will be a lead rider and on-bike luggage will be provided. Tour participants will navigate using a 'marker' (also known as a 'buddy') system, whereby the rider behind the leader drops off and waits to guide those coming behind.

The riding on this tour is a mix of tarmac, graded dirt roads and some fantastic and remote trails. As far as is possible the tour has been designed to avoid major routes.