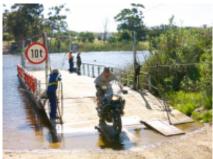

#### 6 - Mossel Bay - Cape Agulhas -

Following a mix of highway and lesser rural roads, both tarred and gravel, we will head for the southern tip of Africa. There should be the opportunity to view local wildlife as we go, with blue cranes and sacred ibis among the avifauna; springbok and blessbok representing the four-legged beasties. We will cross the Breede River on the famous hand-pulled ferry at Malgas, before a visit to Agulhas Lighthouse and the point where the Indian and Atlantic oceans meet