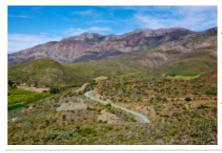

## 2 - Addo - Port Alfred -

A super day of riding begins with a ride over Secret Pass, a steep climb through a private reserve brimming with game. The dirt track is a little challenging, but more than worth the effort. A regulation graded dirt road then takes us to Fort Beaufort from where we ace the twisites along the edge of the Frontier Country. We end the day on the Sunshine Coast.

#### 3 - Port Alfred - Avontuur -

The journey to our next over-nighter will be mainly on the old Route 62 through the Langkloof, a beautiful, quiet, swooping road through farms and pastureland. The main event begins when we leave the 62 and head over the deliriously beautiful Prince Alfred's Pass. The day ends on the mountain's downside in a fun and characterful stop, with beer and great food.