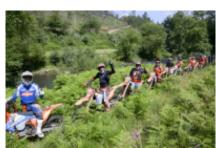

#### A MOTORCYCLE TOUR WITH ADRENALINE, HERITAGE AND MODERNITY

This Enduro tour begins in the Porto city center. After a short 15-minute ride up the banks of the Douro, at Serra de Valongo, the offroad experience begins through the famous trails of the Extreme XL Lagares.

A true haven for Enduro lovers, the mountain peaks of Serra de Valongo, with its very technical rocky trails and stunning backdrop, make for a thrilling ride. For the less experienced riders, alternative trails are always available.

For three days, you will enjoy the best enduro trails, riding the latest KTM motorbikes (of-the-year models) through river beds, and in some cases through streams, supported by experienced enduro guides who will lead you through some unbelievable places. At the end of each day, after all challenges have been met, everyone will feel like an Enduro hero and can experience a warming group dinner.