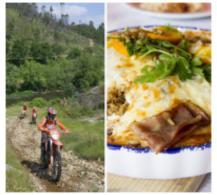

#### A MOTORCYCLE TOUR WITH ADRENALINE, HERITAGE AND MODERNITY

This Enduro tour begins in the Porto city center. After a short 15-minute ride up the banks of the Douro, at Serra de Valongo, the offroad experience begins through the famous trails of the Extreme XL Lagares.

A true haven for Enduro lovers, the mountain peaks of Serra de Valongo, with its very technical rocky trails and stunning backdrop, make for a thrilling ride. For the less experienced riders, alternative trails are always available.

For three days, you will enjoy the best enduro trails, riding the latest KTM motorbikes (of-the-year models) through river beds, and in some cases through streams, supported by experienced enduro guides who will lead you through some unbelievable places. At the end of each day, after all challenges have been met, everyone will feel like an Enduro hero and can experience a warming group dinner.

This tour will provide some unique experiences, not just in the mountains but while you are in Porto, a cosmopolitan city, known for its hospitality, food & wine and diverse cultural life. The mix of heritage and modernity makes Porto a city filled with charm and contrasts. A vibrant destination where amazing restaurants and excellent Douro wines are never far, as well as an internationally renowned nightlife.