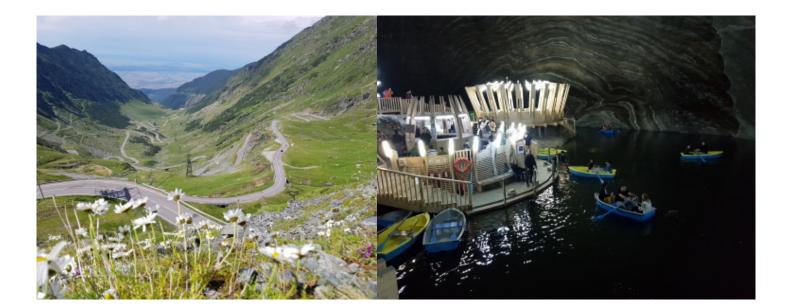

#### 8 - Brasov - Transfăgărășan - 218

Continue your journey to reach Transylvania's symbol, Bran Castle. Unrightfully called Dracula's Castle, Bran owes its fame both to its unique charm and to the myth Bram Stoker created around Dracula. Your next ride is on Transfagarasan Road - the most crooked and challenging of Europe's roads for motorcyclists. Built between 1970 and 1974 as a military route, by communist dictator Ceausescu (after the Soviet invasion of Czechoslovakia in 1968) it snakes up into the Carpathians offering great rides and enormous satisfaction

## 9 - Transfăgărășan - Transalpina - 200

Curtea de Arges is your next destination in this Best of Romania Motorcycle Tour. With its beautiful Monastery built in Byzantine style, with Moorish arabesques. Find out the legend of the monastery and continue your journey riding up the mountains. Transalpina Road, one of the most spectacular roads of the Carpathian Mountains and the highest mountain road in Romania is next on your agenda. Accommodation in a 3\* Hotel on Transalpina Road.

#### 2 - Turda - Pasul Birgaului - 220

Prepare to descend to the heart of one of the biggest salt mines in the country – Turda Salt Mines, with impressive halls named after kings and queens. Today you'll enjoy stunning sceneries, following the footsteps of Jonathan Harker (Bram Stoker 's character from Dracula novel) to Borgo Pass. And here we are at Dracula's Castle in Borgo Pass, a 3\* hotel which was built in accordance to Bram Stoker's imagination. A visit to Dracula's coffin after the sunset will waken your senses