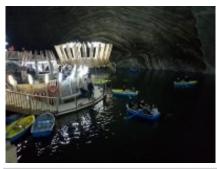

#### 2 - Turda - Pasul Birgaului - 220

Prepare to descend to the heart of one of the biggest salt mines in the country – Turda Salt Mines, with impressive halls named after kings and queens. Today you'll enjoy stunning sceneries, following the footsteps of Jonathan Harker (Bram Stoker 's character from Dracula novel) to Borgo Pass. And here we are at Dracula's Castle in Borgo Pass, a 3\* hotel which was built in accordance to Bram Stoker's imagination. A visit to Dracula's coffin after the sunset will waken your senses