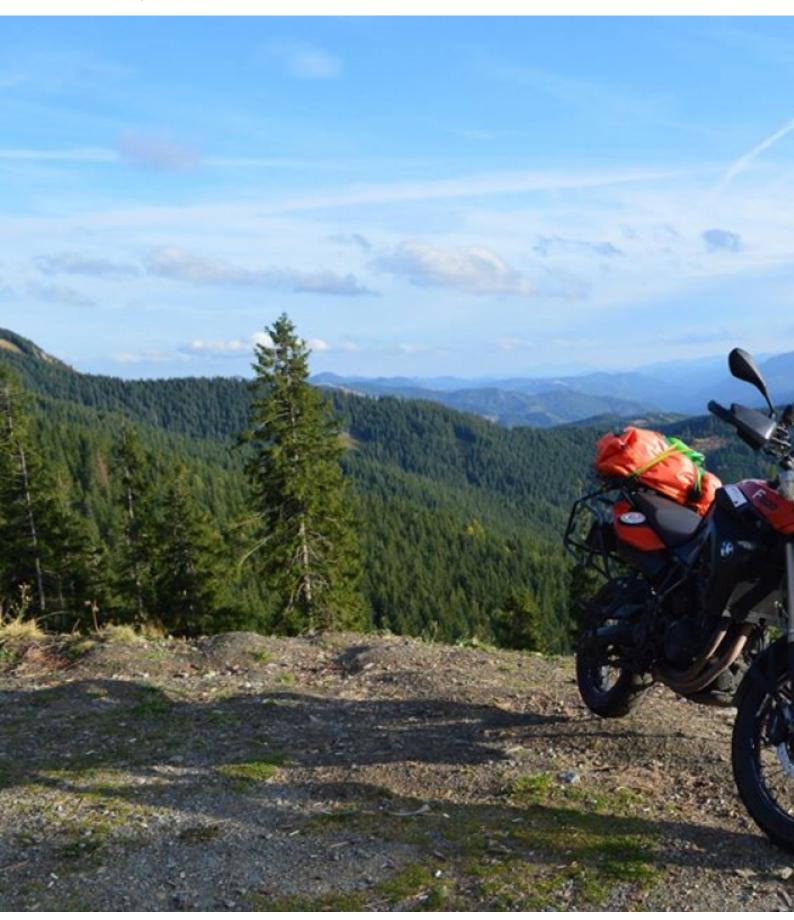

# Motorcycle dual-purpose and Adventure the best of Romania

**Duration Difficulty Support vehicle** 

11 días Normal לא

Language Guide

en,es c

This Romania Motorcycle Tour takes you on some of the best motorcycle roads in Europe. Transfagarasan Road, Transalpina Highway, Transbucegi or Transrarau will all open their roads for you in an amazing Romanian motorbike experience. The itinerary is complemented with excellent accommodation, traditional food and drinks as well as breath-taking views.