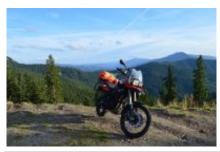

# Motorcycle dual-purpose and Adventure the best of Romania

**Duration Difficulty Support vehicle** 

11 días Normal לא

Language Guide

en,es c

This Romania Motorcycle Tour takes you on some of the best motorcycle roads in Europe. Transfagarasan Road, Transalpina Highway, Transbucegi or Transrarau will all open their roads for you in an amazing Romanian motorbike experience. The itinerary is complemented with excellent accommodation, traditional food and drinks as well as breath-taking views.