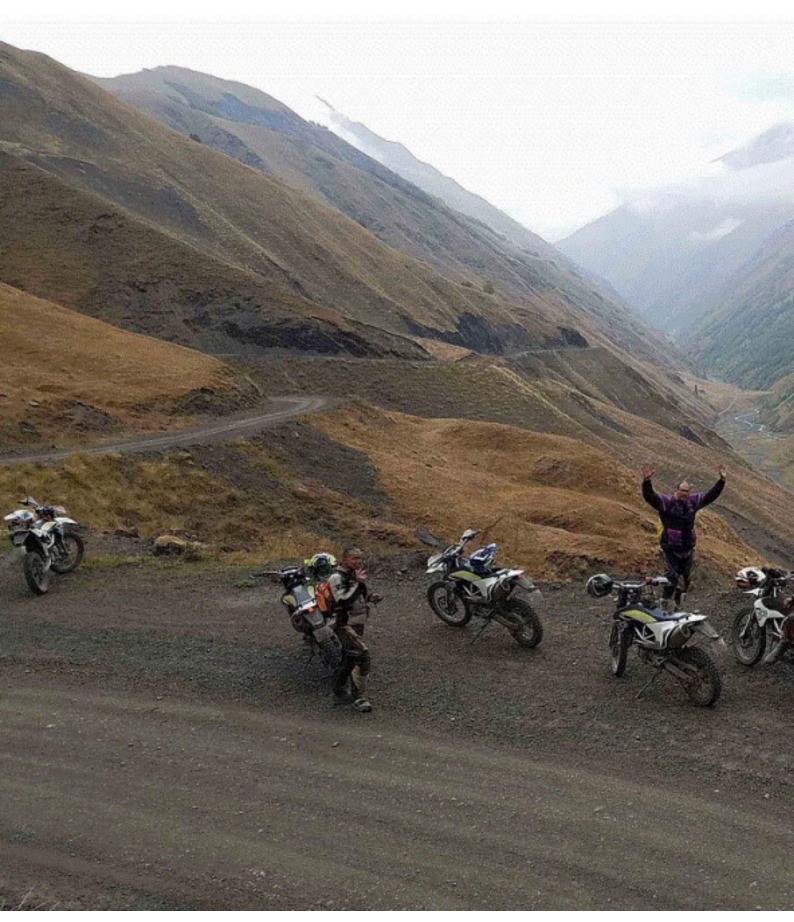

# Motorcycle Enduro off Road tour Georgia, Enduro off Road Kazbegi Shatili

**Duration Difficulty Support vehicle** 

6 días Normal-Hard כן

Language Guide

en p

We propose you this route through the Georgian Caucasus, on Husqvarna 701 motorcycles and also in Buggy Polaris RZR.

We will discover the incredible and little known forests and mountains of the Caucasus, with mountains of more than 3000 m, lost villages, good food and lovely people ...

We also have a "Husky Park" enduro circuit, where you can enjoy our driving school ...

An adventure for the most daring.

1 - Tbilisi - Tbilisi - 0 ARRIVAL - Transfer from Tbilisi airport to hotel

2 - Tbilisi - Telavi - 150 David gareja, Tsiv Gombori mountain 2300m

**3 - Telavi - Shatili - 130** Datvis jvari pass 2700m,