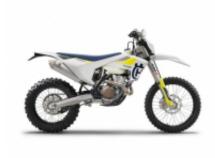

# Motorcycle Enduro off Road tour Georgia, Enduro off Road Kazbegi Shatili

**Duration Difficulty Support vehicle** 

6 días Normal-Hard כן

Language Guide

en p

We propose you this route through the Georgian Caucasus, on Husqvarna 701 motorcycles and also in Buggy Polaris RZR.