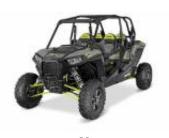

# Motorcycle Enduro off Road tour Georgia, Enduro off Road Kazbegi Shatili

**Duration Difficulty Support vehicle** 

6 días Normal-Hard כן

Language Guide

en p

We propose you this route through the Georgian Caucasus, on Husqvarna 701 motorcycles and also in Buggy Polaris RZR.