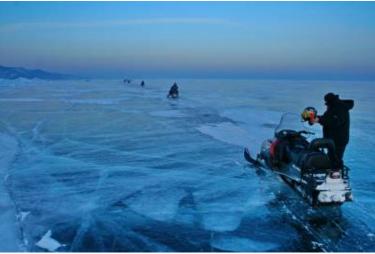

### 3 - Vydrino - Bolshiye Koty -

Listvianka - Vydrino Early breakfast in the hotel. Transfer to the snowmobiling centre. Equipment (helmet, balaclava, gloves, pants and jacket). Start of the snowmobile itinerary by the ice. Today, we will start the itinerary to the east coast of the lake. In the morning, we Shumikha village. Then, we will cross the lake to its eastern shore to the village Novo-Snejhnaya. Accommodation in the hotel. snowmobiles (1 \*Accompanied by 2 instructors. person) hotel twin

#### 5 - Irkutsk - Irkutsk -

Bolshiye Koty - Breakfast in the hotel. Start of the ititnerary to the Baikal shore. Today, we make Lake Baikal crossing till the cape Kadilny - here the ice ice is absolutely pure and smooth as a mirror. We will make some stop-overs for making photos. Then, we go along snowmobiles (1 hostess will prepare for us a tasty hot lunch! snowmobile per Accommodation in the hotel of teh city. Dinner in the restaurant of the hotel. minibus \*About 120 km on snowmobile per this day. hotel "Europe" (twin room)