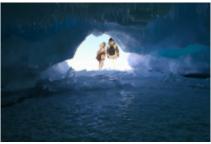

### 2 - Listvyanka - Listvyanka -

Listvianka - Peschanaya bay - Listvianka Breakfast in the hotel. Transfer to the village port. Embarkation on the hovercraft (air-cushion vehicle). Departure alogn the west coast of Lake Baikal to the north. During this jorney, we will make some stop-overs in the most picturesque places: Kadilny cape, littel fisherman's village Boshiye Koty, and of course Peschanaya bay - all forms of the Baikal ice: ice-covered caves, torosses and endless fields of the transparent ice. Picnic en plein air (lunch boxes with hot tea). In the afternoon, return to the village of Listvianka. Dinner and overnight in the hotel. private minibus / hovercraft hotel "Undina" (twin comfortable room)