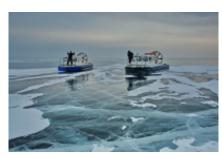

Lake Baikal has a length of 636km, and a maximum depth of 1642 meters, which makes it the deepest lake on the planet and the largest freshwater reserve.

Three days of snowmobiling and one day of hovercraft a "hovercraft" capable of traveling both water and ice at high speed with the help of large fans on the back that are used as propellers. An activity on ice perhaps unique in the world.

### 2 - Listvyanka - Listvyanka -

Listvianka - Peschanaya bay - Listvianka Breakfast in the hotel. Transfer to the village port. Embarkation on the hovercraft (air-cushion vehicle). Departure alogn the west coast of Lake Baikal to the north. During this jorney, we will make some stop-overs in the most picturesque places: Kadilny cape, littel fisherman's village Boshiye Koty, and of course Peschanaya bay - all forms of the Baikal ice: ice-covered caves, torosses and endless fields of the transparent ice. Picnic en plein air (lunch boxes with hot tea). In the afternoon, return to the village of Listvianka. Dinner and overnight in the hotel. private minibus / hovercraft hotel "Undina" (twin comfortable room)