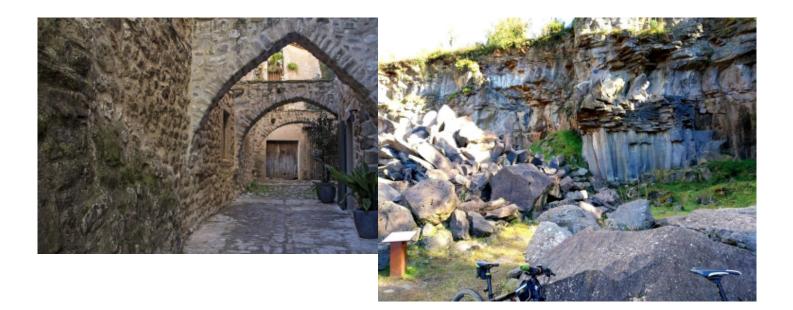

#### HIGHLIGHTS

- Towns of Besalú, Castellfollit de la Roca, San Feliu de Pallerols, Santa Pau, Hostalets d'en Bas and other towns with medieval reminiscences.
- Route through the Carrilet to Olot.
- Guided tour (optional) Girona old town, visiting Arab Baths, Call Jueu and the Cathedral
- Volcanoes such as Montsacopa, Santa Margarida, Cruscat, and the enormous Basaltic Coladas in Sant Joan les Fonts.
- Olot and its surroundings.
- Lake Banyoles and surroundings (Les Estunes)