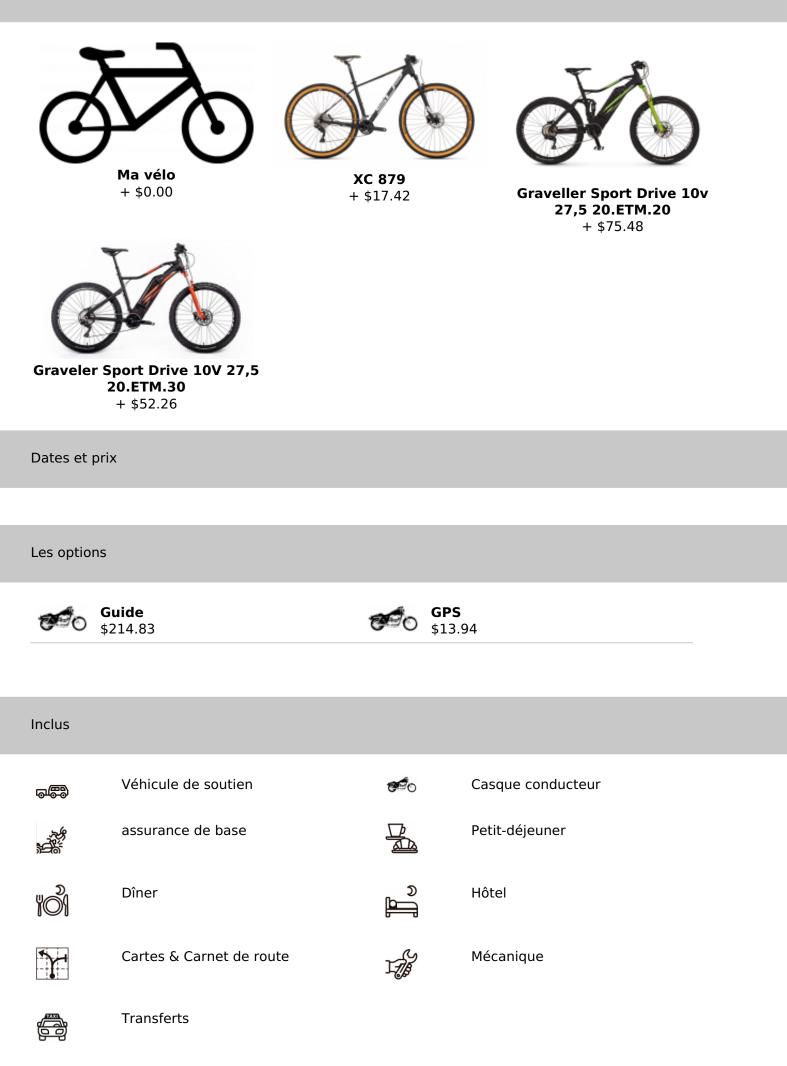

## Non inclus

|            | Guide                              | 100        | Boissons avec de l'alcool       |
|------------|------------------------------------|------------|---------------------------------|
| Ð          | Dépôt sous caution                 |            | Equipement de protection enduro |
| *0         | Equipement de froid<br>extrême     | <u>M</u>   | Ferris                          |
| N N        | Vols                               |            | impôts locaux                   |
| iối        | Déjeuner                           | <b>6</b> 0 | Location de vélos               |
| <b>6</b> 0 | Retour de vélo à l'origine         |            | Entrées Parcs Nationaux         |
| đ          | Boissons sans alcool Eau<br>- Café | Ŀġ         | Snacks pour la route            |
|            | Parking                            | ₫ <b>+</b> | Essence et huile                |
| [ø]#       | Photo - Vidéo souvenir             | <b>6</b> 0 | Vélo de rechange                |
| <b>O</b>   | Pourboire                          |            | Visa                            |
|            |                                    |            |                                 |