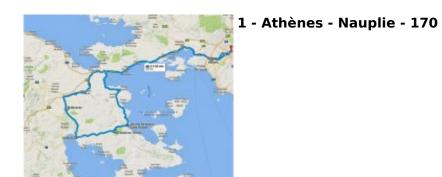

## Itinéraire

2 - Nauplie - Athènes - 170

Motorcycle

F 850 GS + \$70.15

+ \$93.53

R 1250 GS Adv LC + \$140.29

Dates et prix