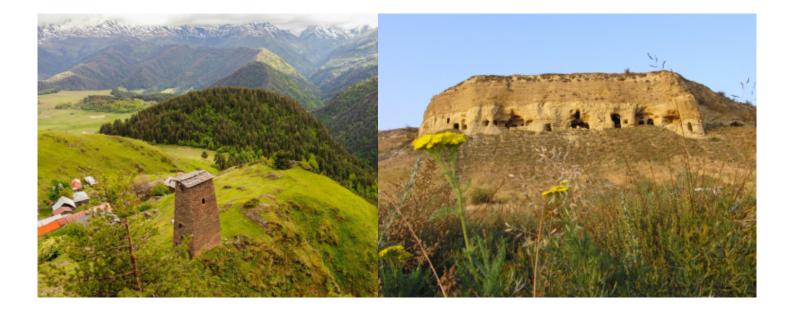

Tbilisi old town, David Gareja rock monastery, Byzantine-era rock monastery in the savannah, wine region of Cahetia, watch towers from 12 centuries in Omalo Greater Caucasus.