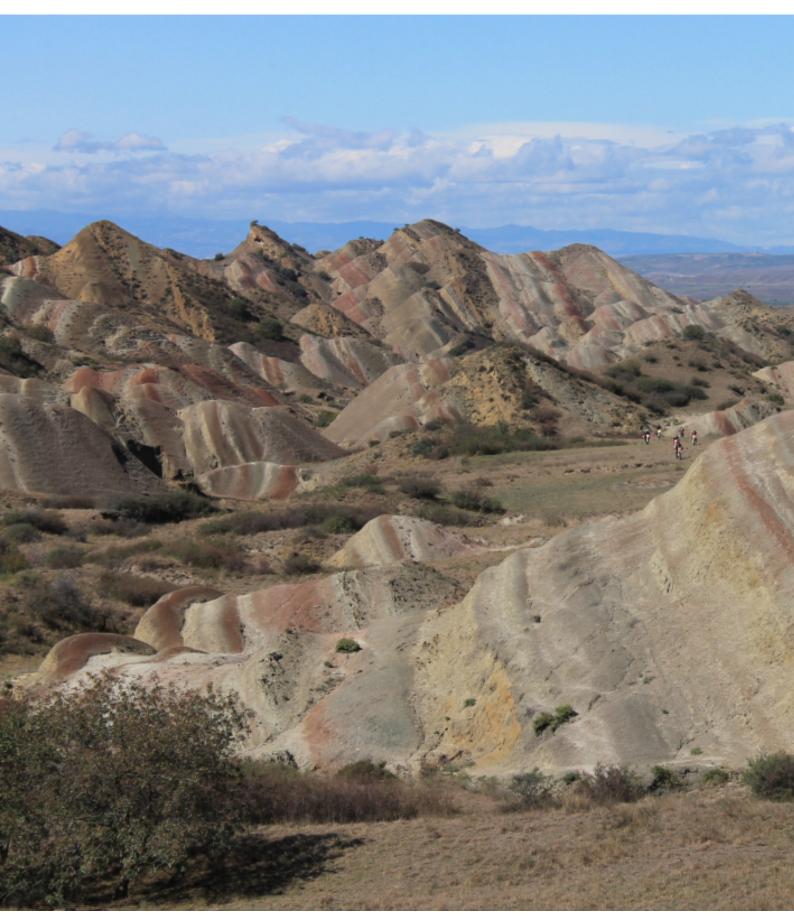

Eastern Georgia Enduro hike through the savannah and the Greater Caucasus

Georgia's nature is unique and diverse worldwide. Its geological structure contains greater landscape contrasts than some continents in detail. With the diversity of its landscape between mountains and deserts, between snow and palm trees, Georgia is one of the most fantastic countries on earth.

We don't make trips! We hike through the landscapes!

On 67,000 square kilometers you will find 5000 meter high peaks, glaciers, mountain meadows and at the same time a subtropical coast, full deserts, semi-deserts, fertile valleys, wetlands and of course huge untouched forests. ITINERARY

Tbilisi old town, David Gareja rock monastery, Byzantine-era rock monastery in the savannah, wine region of Cahetia, watch towers from 12 centuries in Omalo Greater Caucasus.