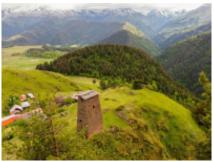

Tbilisi old town, David Gareja rock monastery, Byzantine-era rock monastery in the savannah, wine region of Cahetia, watch towers from 12 centuries in Omalo Greater Caucasus.

#### HIGHLIGHTS:

Combined enduro hike: motorcycle, man, nature, culture Historic towns and ancient cities Ultimate off-road fun with powerful KTM EXC 350/450 Travel through the oldest wine region in the world, Kakheti Insight into a millennia-old culture Savannahs, canyons and Caucasus mountains in Eastern Georgia Traditional hospitality, local specialties and wine tasting Folklore with characteristic, energetic, Georgian dances