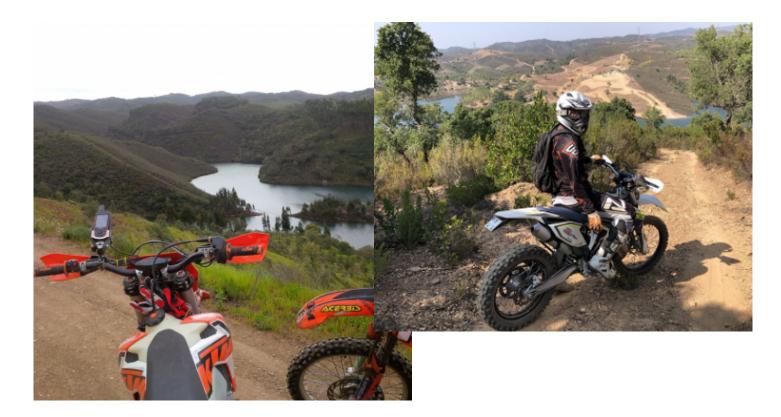

#### 5 - Monchique - São Bartolomeu de Messines - 0

Monchique - Silves - SB Messines: Last leg of our enduro ride, crossing the mountainous region, located inland and including mainly the heart of São Marcos da Serra. Its relief is clearly mountainous, covered mainly by cork oaks and forests, with the lowest population density of the municipality. At midday circuit back, by the trails we arrive at São Bartolomeu de Messines, the trail follows the course of Ribeira do Arade, a stretch of great beauty. You will return your vehicles before being transferred to Albufeira for a last night in the festive atmosphere of southern Portugal. Dinner and overnight at the hotel.