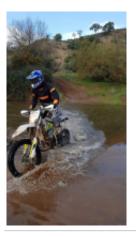

#### 5 - Monchique - São Bartolomeu de Messines - 0

Monchique - Silves - SB Messines: Last leg of our enduro ride, crossing the mountainous region, located inland and including mainly the heart of São Marcos da Serra. Its relief is clearly mountainous, covered mainly by cork oaks and forests, with the lowest population density of the municipality. At midday circuit back, by the trails we arrive at São Bartolomeu de Messines, the trail follows the course of Ribeira do Arade, a stretch of great beauty. You will return your vehicles before being transferred to Albufeira for a last night in the festive atmosphere of southern Portugal. Dinner and overnight at the hotel.