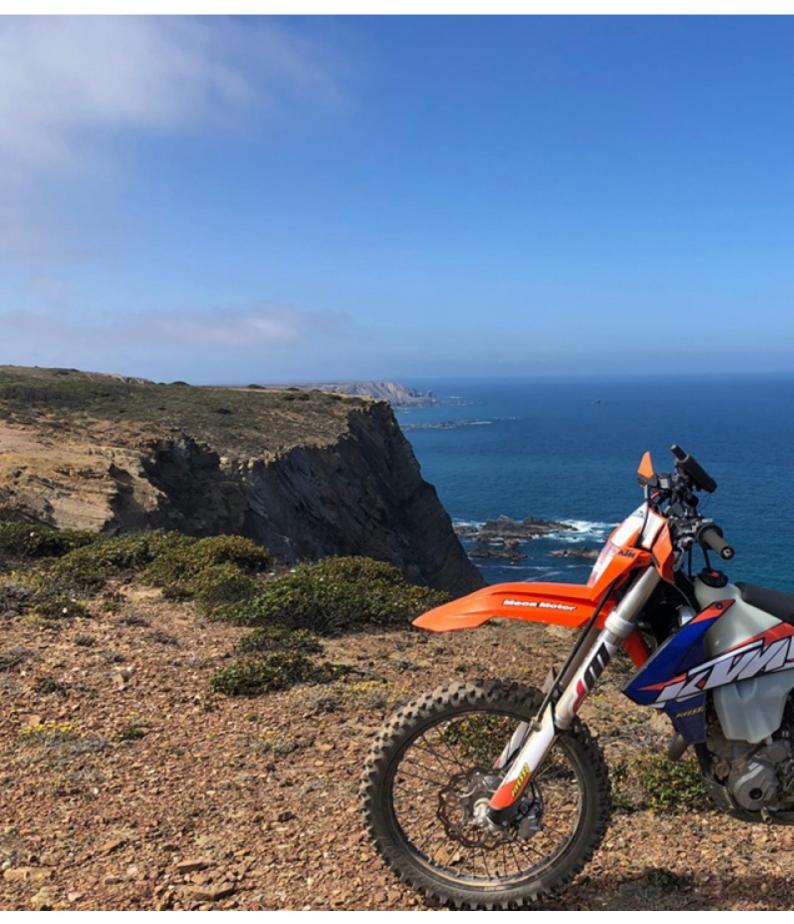

#### 3 - Sabóia - Vila do Bispo - O

Saboia - Vila do Bispo: The ride continues by tracking through postcard landscapes to reach Vila do Bispo, a small town 22 kilometers west of Lagos. It is a pretty village with old typical Algarve houses, grouped around the 16th century church. This "far west" area is still untouched by mass tourism and has beautiful beaches and beautiful countryside. The circuit that takes place in the morning in the mountains and around noon, you will start to smell the sea and the Via Algarviana will end in the Parque Natural do Sudoeste Alentejo and Costa Vicentina, the most unspoiled coast of Europe. Continue along the coast from Carrapateira, a former fishing village. This corner of the Algarve is remote, isolated, and certainly not visited by tourists who invade the coast. Here; travelers, tourists, surfers, and windsurfers are enchanted by the wonderful sunsets and beautiful beaches. You will overnight in a hotel with comfort equipped with indoor pool. You will have dinner in a typical restaurant in the village

#### 4 - Vila do Bispo - Monchique - 0

Vila do Bispo - Monchique: An off-road circuit that will take you between landscapes and enchanting colors to culminate in Cape S. Vincent, which is the last branch of the Algarve overlooking the Atlantic Ocean. We will cross the BRÃO SÃO JOÃO wind farm the largest in the Algarve, the afternoon break at "FRIDAY HAPPINESS" for a beer.