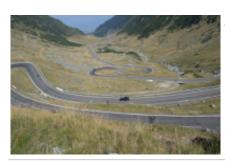

#### 5 - Brasov - Căpăţânenii Pământeni - 196 km

Brasov – Zarnesti – Transfagarasan – Capatanenii Pamantului 5 h riding An incredible ride for you today – Transfagarasan Highway – the most crooked and challenging of Europe's roads for motorcyclists. Built between 1970 and 1974 as a military route, by communist dictator Ceausescu (after the Soviet invasion of Czechoslovakia in 1968) it snakes up into the Carpathians offering great rides and enormous satisfaction. Accommodation in a 4\* Hotel on Transfagarasan Road.