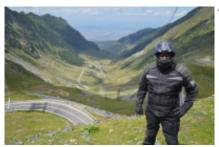

#### 5 - Brasov - Căpăţânenii Pământeni - 196 km

Brasov – Zarnesti – Transfagarasan – Capatanenii Pamantului 5 h riding An incredible ride for you today – Transfagarasan Highway – the most crooked and challenging of Europe's roads for motorcyclists. Built between 1970 and 1974 as a military route, by communist dictator Ceausescu (after the Soviet invasion of Czechoslovakia in 1968) it snakes up into the Carpathians offering great rides and enormous satisfaction. Accommodation in a 4\* Hotel on Transfagarasan Road.