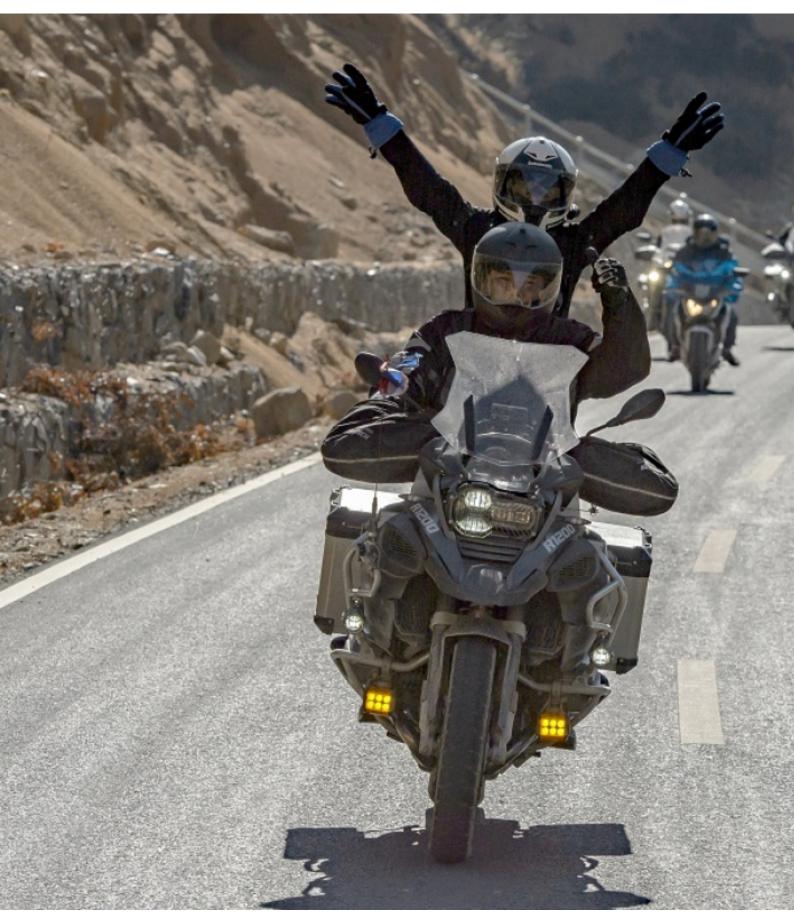

# Motorcycle dual-purpose and Adventure Romania on BMW Transylvania

**Duration Difficulty Support vehicle** 

7 días Easy-Normal Nej

Language Guide

en,de Ja

Motorcycle tour Romania with BMW 650 cc Gs, a selection of the best icons in the country, Transfagarasan - The most sinuous and challenging route for motorcyclists from all over Europe, Bran Castle - also known as Dracula's Castle, The Rasnov Citadel, the city of Brasov and the medieval citadel of Sighisoara, Sibiu.