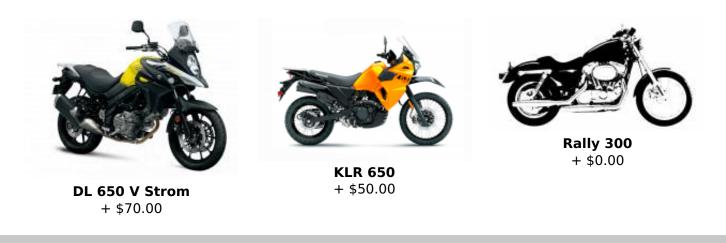

rmal |
| Language | Guide       |
| en,es    | Ja          |

Support vehicle

We will enter the Andes and their winding roads above 2,500 meters above sea level, just 2 hours from Santiago. We will visit the city's fresh water reserve and a thermal facility in a natural state. The route includes some kilometers of off-road driving. If we are lucky, we can see foxes or condors.

Approximate duration: 8 hours approx.





## 1 - Santiago - Santiago - 250

We will enter the Andes and their winding roads above 2,500 meters above sea level, just 2 hours from Santiago. We will visit the city's fresh water reserve and a thermal facility in a natural state. The route includes some kilometers of off-road driving. If we are lucky, we can see foxes or condors. Approximate duration: 8 hours approx.



Dates & prices

|                              | 2x people, 1x motorcycle in<br>double room | 2x people, 2x motorcycles in<br>double room | 1x person, 1x motorcycle in single room |
|------------------------------|--------------------------------------------|---------------------------------------------|-----------------------------------------|
| 01-Sep-2025 -<br>31-Mar-2026 | \$150.00                                   | \$230.00                                    | \$230.00                                |

Included



Guide



Basic insurance



Motorcycle rental

On route snacks



National parks tickets

Not included



Support vehicle



ið

\*

Breakfast



Extreme cold protection kit

硇

Alcoholic beverages

Damage deposit

Enduro body protection kit

Ferrys

| N N              |