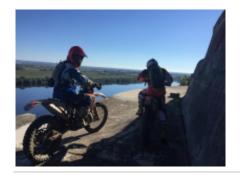

If you want to ride an economic enduro motorcycle tour and close to home, Portugal is your destination, we will discover incredible places and we will ride by areas used in the national enduro of Portugal.

We have the Yamaha Wr 250 cc and 450 cc, we will sleep in a charming rural hotel, and lunch and dinner will be hard to forget