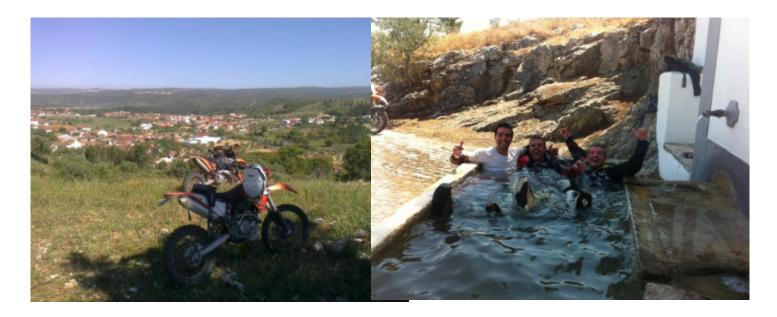

If you want to ride an economic enduro motorcycle tour and close to home, Portugal is your destination, we will discover incredible places and we will ride by areas used in the national enduro of Portugal.

We have the Yamaha Wr 250 cc and 450 cc, we will sleep in a charming rural hotel, and lunch and dinner will be hard to forget