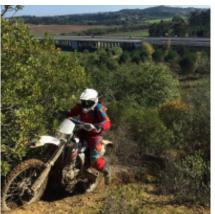

If you want to ride an economic enduro motorcycle tour and close to home, Portugal is your destination, we will discover incredible places and we will ride by areas used in the national enduro of Portugal.

We have the Yamaha Wr 250 cc and 450 cc, we will sleep in a charming rural hotel, and lunch and dinner will be hard to forget