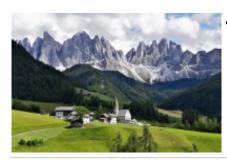

# **Motorcycle dual-purpose and Adventure The wonderful Dolomites**

**Duration Difficulty Support vehicle** 

7 días Normal Nej

Language Guide

en,es,fr,de,it Nej

The Dolomites, the mountains par excellence, characterized by a pinkish white that takes on different colors depending on the time of day, are the destination of this autonomous trip. An experience for continuous alpine hunting passes through many of these famous, others a little less, going through some of the most beautiful and suggestive natural contexts, recognized as a World Heritage Site by UNESCO. An itinerary of a few days where the pleasure and joy of riding a motorcycle become a daily and satisfying necessity, which can only partially, although in a somewhat impressed way, be tempered by the spectacular nature of the landscapes. It is possible to extend the experience with a few more days available: one for one of Europe's smooth roads, the Stelvio Pass, which will be forced to include the Gavia Pass, our favorite; the other for a panoramic loop of Lake Garda, one of the most popular tourist destinations, surrounded by rugged mountains.