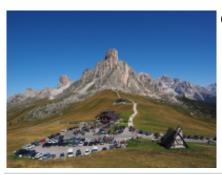

# **Motorcycle dual-purpose and Adventure The wonderful Dolomites**

**Duration Difficulty Support vehicle** 

7 días Normal Nej

Language Guide

en,es,fr,de,it Nej

The Dolomites, the mountains par excellence, characterized by a pinkish white that takes on different colors depending on the time of day, are the destination of this autonomous trip. An experience for continuous alpine hunting passes through many of these famous, others a little less, going through some of the most beautiful and suggestive natural contexts, recognized as a World Heritage Site by UNESCO. An itinerary of a few days where the pleasure and joy of riding a motorcycle become a daily and satisfying necessity, which can only partially, although in a somewhat impressed way, be tempered by the spectacular nature of the landscapes. It is possible to extend the experience with a few more days available: one for one of Europe's smooth roads, the Stelvio Pass, which will be forced to include the Gavia Pass, our favorite; the other for a panoramic loop of Lake Garda, one of the most popular tourist destinations, surrounded by rugged mountains.