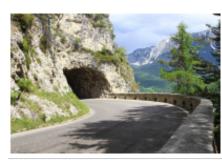

# **Motorcycle dual-purpose and Adventure The wonderful Dolomites**

**Duration Difficulty Support vehicle** 

7 días Normal Nej

Language Guide

en,es,fr,de,it Nej

The Dolomites, the mountains par excellence, characterized by a pinkish white that takes on different colors depending on the time of day, are the destination of this autonomous trip. An experience for continuous alpine hunting passes through many of these famous, others a little less, going through some of the most beautiful and suggestive natural contexts, recognized as a World Heritage Site by UNESCO. An itinerary of a few days where the pleasure and joy of riding a motorcycle become a daily and satisfying necessity, which can only partially, although in a somewhat impressed way, be tempered by the spectacular nature of the landscapes. It is possible to extend the experience with a few more days available: one for one of Europe's smooth roads, the Stelvio Pass, which will be forced to include the Gavia Pass, our favorite; the other for a panoramic loop of Lake Garda, one of the most popular tourist destinations, surrounded by rugged mountains.