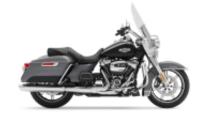

**V7 Stone 800** + \$0.00

Monster 797 + \$406.44

**Road King Street Classic Class** + \$696.76

R 1200 RT + \$464.51

Multistrada 950 V2 + \$406.44

**Scrambler Icon 800** + \$232.25

F 850 GS + \$232.25

R 1250 GS LC + \$580.64