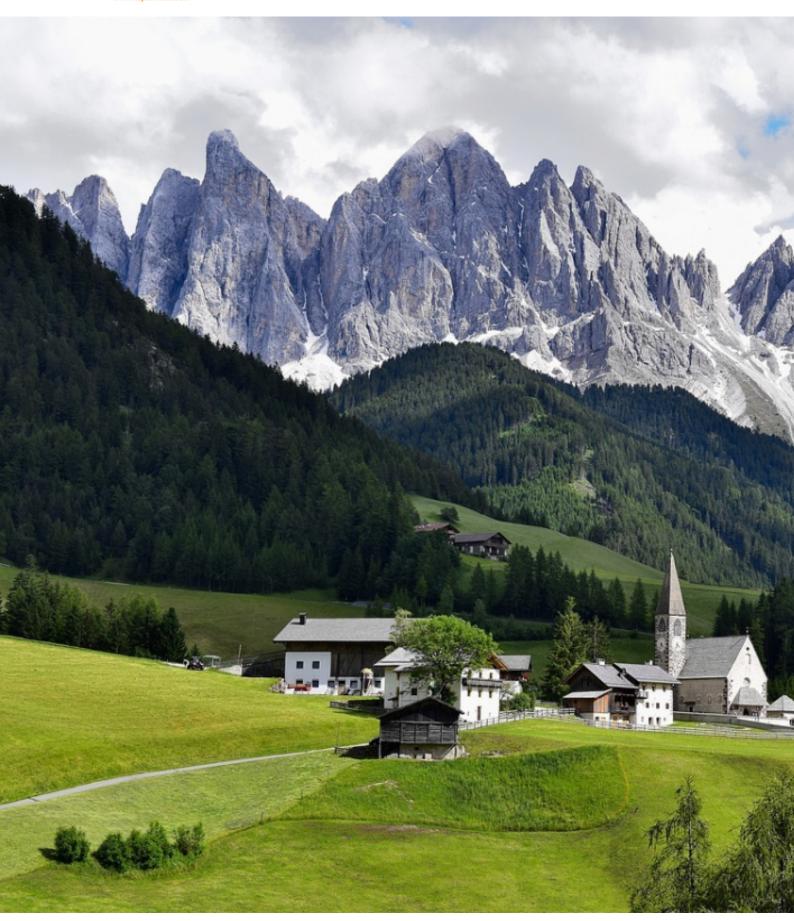

# **Motorcycle dual-purpose and Adventure The wonderful Dolomites**

**Duration Difficulty Support vehicle** 

7 días Normal Nej

Language Guide

en,es,fr,de,it Nej

The Dolomites, the mountains par excellence, characterized by a pinkish white that takes on different colors depending on the time of day, are the destination of this autonomous trip. An experience for continuous alpine hunting passes through many of these famous, others a little less, going through some of the most beautiful and suggestive natural contexts, recognized as a World Heritage Site by UNESCO. An itinerary of a few days where the pleasure and joy of riding a motorcycle become a daily and satisfying necessity, which can only partially, although in a somewhat impressed way, be tempered by the spectacular nature of the landscapes. It is possible to extend the experience with a few more days available: one for one of Europe's smooth roads, the Stelvio Pass, which will be forced to include the Gavia Pass, our favorite; the other for a panoramic loop of Lake Garda, one of the most popular tourist destinations, surrounded by rugged mountains.