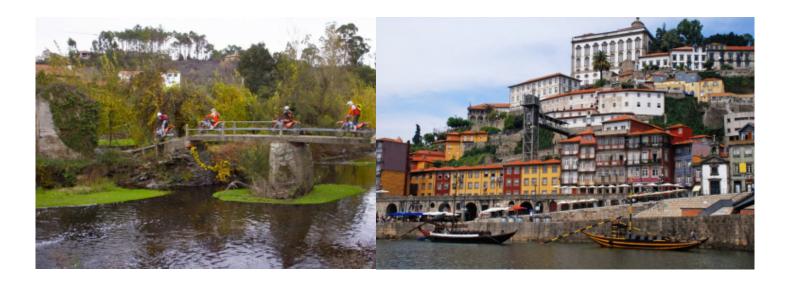

#### A MOTORCYCLE TOUR WITH ADRENALINE, HERITAGE AND MODERNITY

This Enduro tour begins in the Porto city center. After a short 15-minute ride up the banks of the Douro, at Serra de Valongo, the offroad experience begins through the famous trails of the Extreme XL Lagares.

This tour will provide some unique experiences, not just in the mountains but while you are in Porto, a cosmopolitan city, known for its hospitality, food & wine and diverse cultural life. The mix of heritage and modernity makes Porto a city filled with charm and contrasts. A vibrant destination where amazing restaurants and excellent Douro wines are never far, as well as an internationally renowned nightlife.