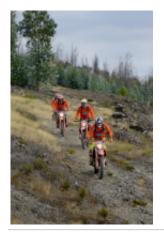

A true haven for Enduro lovers, the mountain peaks of Serra de Valongo, with its very technical rocky trails and stunning backdrop, make for a thrilling ride. For the less experienced riders, alternative trails are always available.

For four days, you will enjoy the best enduro trails, riding the latest KTM motorbikes (of-the-year models) through river beds, and in some cases through streams, supported by experienced enduro guides who will lead you through some unbelievable places. At the end of each day, after all challenges have been met, everyone will feel like an Enduro hero and can experience a warming group dinner.