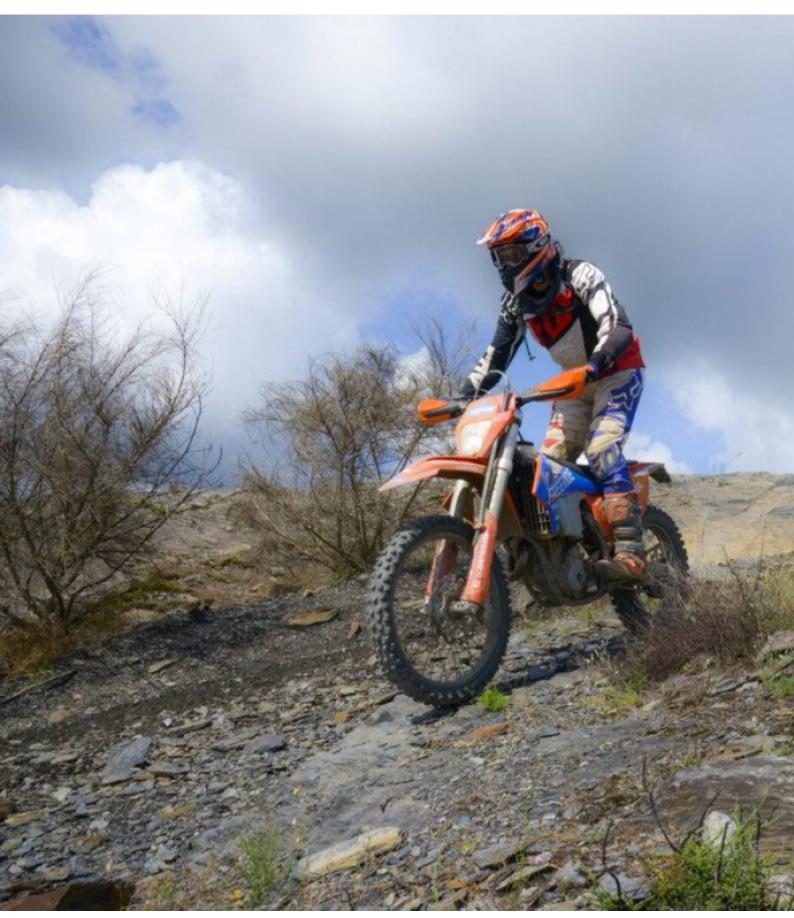

#### A MOTORCYCLE TOUR WITH ADRENALINE, HERITAGE AND MODERNITY

This Enduro tour begins in the Porto city center. After a short 15-minute ride up the banks of the Douro, at Serra de Valongo, the offroad experience begins through the famous trails of the Extreme XL Lagares.

A true haven for Enduro lovers, the mountain peaks of Serra de Valongo, with its very technical rocky trails and stunning backdrop, make for a thrilling ride. For the less experienced riders, alternative trails are always available.

For four days, you will enjoy the best enduro trails, riding the latest KTM motorbikes (of-the-year models) through river beds, and in some cases through streams, supported by experienced enduro guides who will lead you through some unbelievable places. At the end of each day, after all challenges have been met, everyone will feel like an Enduro hero and can experience a warming group dinner.