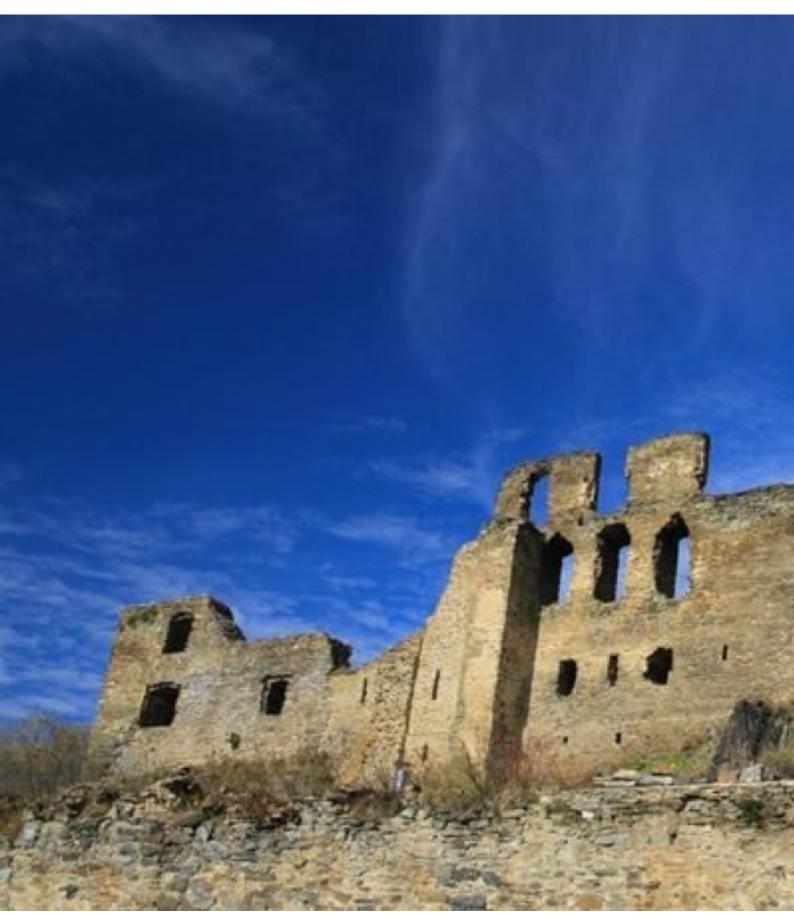

# **Okorzh Castle**

Okorzh Castle is an extensive ruin with a typical silhouette of a tower torso. The original Gothic castle was established in the 13th century.