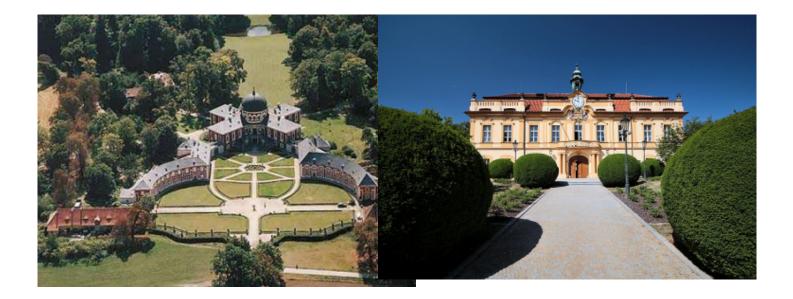

# Mělník Castle

Mělník Castle is built in the Renaissance style, as well as the church of St. Peter and Paul dominate the confluence of the Elbe and Vltava rivers.