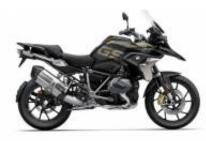

5 - Salamanca - Porto - 373

**Scrambler Sixty2 400** + \$333.63

R 1250 GS LC + \$573.60

My own motorbike + \$0.00

Tenere 700 + \$398.01

Dates & prices