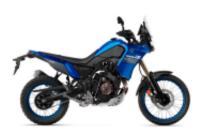

5 - Salamanca - Porto - 373

**Scrambler Sixty2 400** + \$333.63

R 1250 GS LC + \$573.60

My own motorbike + \$0.00

Tenere 700 + \$398.01

Dates & prices