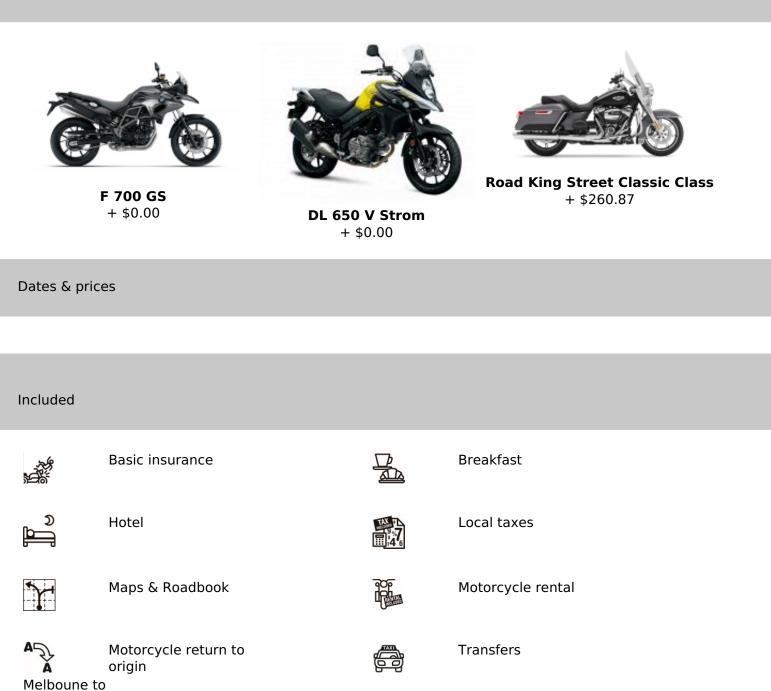

## 11 - Armidale - Waterfall Way -

12 - Waterfall Way - Byron Bay -

14 - Gold Coast - -

Motorcycle