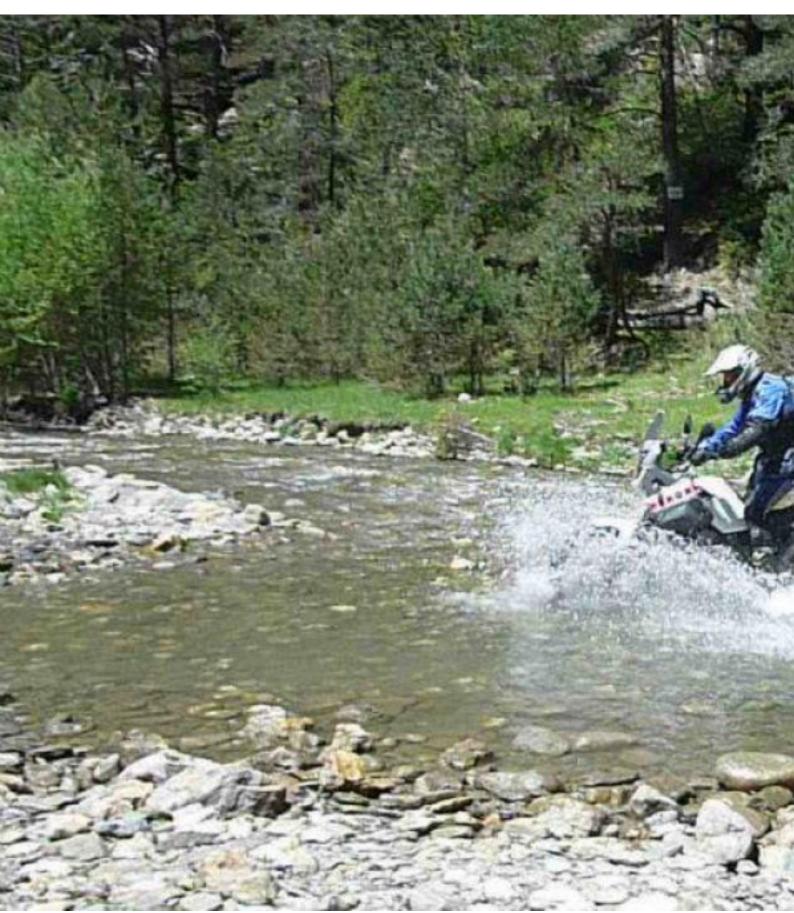

# Motorcycle Enduro off Road tour Nomad Enduro off Road Valencia

Duration Difficulty Support vehicle

4 días Normal Ja

Language Guide

en,es Ja

Motorcycle trip through Spain, off-road tour in three stages, three intense days in which we will travel the mountains of Albacete, Alicante and Valencia respectively, in days of approximately 150 km along tracks of various levels of difficulty, without exceeding our own limits and with adequate and pertinent security measures for this type of trip.