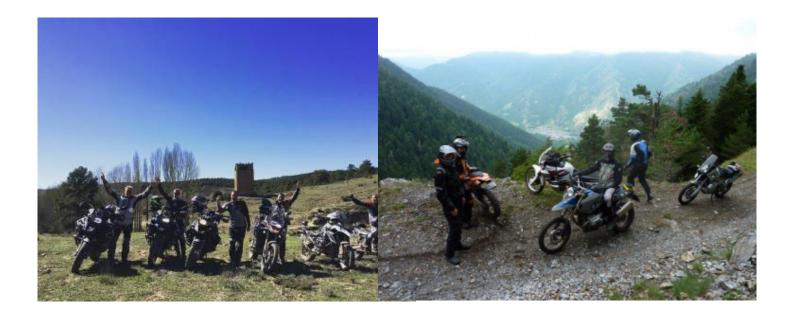

# Motorcycle Enduro off Road tour Nomad Enduro off Road Valencia

Duration Difficulty Support vehicle

4 días Normal Ja

Language Guide

en,es Ja

Motorcycle trip through Spain, off-road tour in three stages, three intense days in which we will travel the mountains of Albacete, Alicante and Valencia respectively, in days of approximately 150 km along tracks of various levels of difficulty, without exceeding our own limits and with adequate and pertinent security measures for this type of trip.