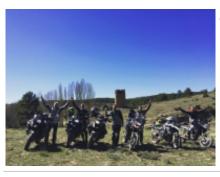

# Motorcycle Enduro off Road tour Nomad Enduro off Road Valencia

Duration Difficulty Support vehicle

4 días Normal Ja

Language Guide

en,es Ja

Motorcycle trip through Spain, off-road tour in three stages, three intense days in which we will travel the mountains of Albacete, Alicante and Valencia respectively, in days of approximately 150 km along tracks of various levels of difficulty, without exceeding our own limits and with adequate and pertinent security measures for this type of trip.