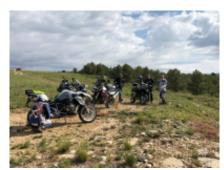

# Motorcycle Enduro off Road tour Nomad Enduro off Road Valencia

Duration Difficulty Support vehicle

4 días Normal Ja

Language Guide

en,es Ja

Motorcycle trip through Spain, off-road tour in three stages, three intense days in which we will travel the mountains of Albacete, Alicante and Valencia respectively, in days of approximately 150 km along tracks of various levels of difficulty, without exceeding our own limits and with adequate and pertinent security measures for this type of trip.