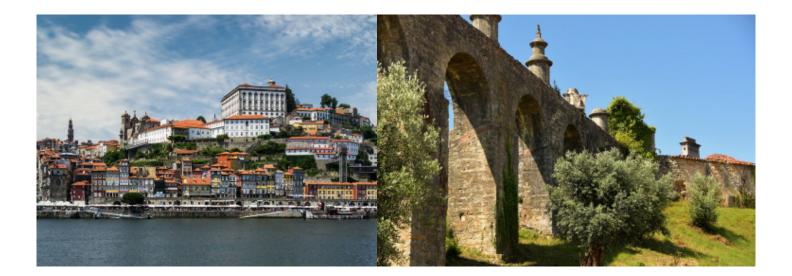

# Motorcycle dual-purpose and Adventure Portugal, Discover Portugal, Self guided

Duration Difficulty Support vehicle

7 días Easy Nej

Language Guide

en,es,fr Nej

Discover Portugal on a Royal Enfield, Self Guided. The best of Northern Portugal is a motorcycle trip with a start and end in Porto, passing through Praia de Mira, Costa Nova and Aveiro, to continue through Figueira da Foz Nazaré, São Martinho and Foz de Arelho. We visit the medieval city of Obidos and Tomar, until we reach Coimbra to return to Porto again