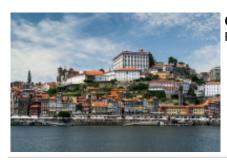

# Motorcycle dual-purpose and Adventure Portugal, Discover Portugal, Self guided

Duration Difficulty Support vehicle

7 días Easy Nej

Language Guide

en,es,fr Nej

Discover Portugal on a Royal Enfield, Self Guided. The best of Northern Portugal is a motorcycle trip with a start and end in Porto, passing through Praia de Mira, Costa Nova and Aveiro, to continue through Figueira da Foz Nazaré, São Martinho and Foz de Arelho. We visit the medieval city of Obidos and Tomar, until we reach Coimbra to return to Porto again