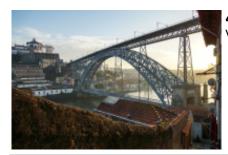

# Motorcycle dual-purpose and Adventure Portugal, Discover Portugal, Self guided

Duration Difficulty Support vehicle

7 días Easy Nej

Language Guide

en,es,fr Nej

Discover Portugal on a Royal Enfield, Self Guided. The best of Northern Portugal is a motorcycle trip with a start and end in Porto, passing through Praia de Mira, Costa Nova and Aveiro, to continue through Figueira da Foz Nazaré, São Martinho and Foz de Arelho. We visit the medieval city of Obidos and Tomar, until we reach Coimbra to return to Porto again