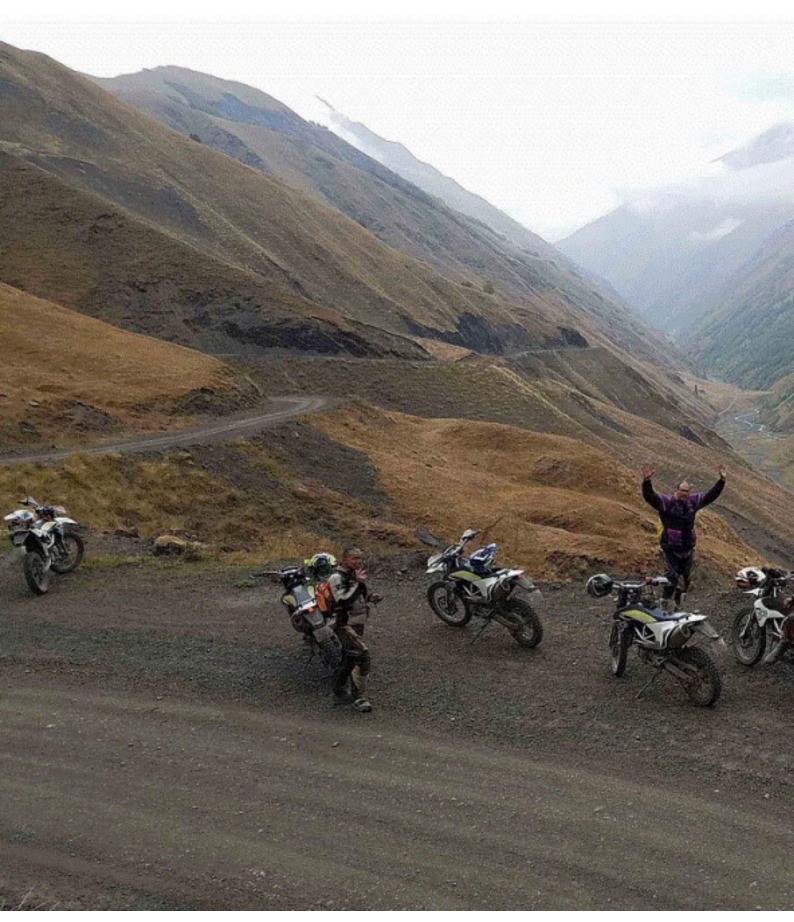

# Motorcycle Enduro off Road tour Georgia, Enduro off Road Kazbegi Shatili

DurationDifficultySupport vehicle6 díasNormal-HardJaLanguageGuideenJa

We propose you this route through the Georgian Caucasus, on Husqvarna 701 motorcycles and also in Buggy Polaris RZR.

We will discover the incredible and little known forests and mountains of the Caucasus, with mountains of more than 3000 m, lost villages, good food and lovely people ...

We also have a "Husky Park" enduro circuit, where you can enjoy our driving school ...

An adventure for the most daring.

1 - Tbilisi - Tbilisi - 0 ARRIVAL - Transfer from Tbilisi airport to hotel

2 - Tbilisi - Telavi - 150 David gareja, Tsiv Gombori mountain 2300m

**3 - Telavi - Shatili - 130** Datvis jvari pass 2700m,