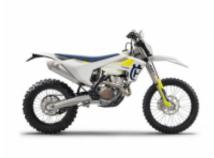

# Motorcycle Enduro off Road tour Georgia, Enduro off Road Kazbegi Shatili

DurationDifficultySupport vehicle6 díasNormal-HardJaLanguageGuideenJa

We propose you this route through the Georgian Caucasus, on Husqvarna 701 motorcycles and also in Buggy Polaris RZR.

### 6 - Tbilisi - Tbilisi - 0

DEPARTURE - Transfer from hotel to Tbilisi airport.

**TE 350** + \$0.00

RZR XP® 4 1000 EPS + \$235.98

Dates & prices