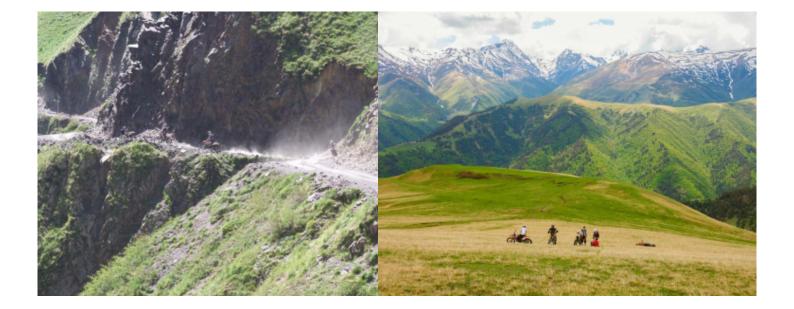

# Motorcycle Enduro off Road tour Georgia, Enduro off Road Kazbegi Shatili

DurationDifficultySupport vehicle6 díasNormal-HardJaLanguageGuideenJa

We propose you this route through the Georgian Caucasus, on Husqvarna 701 motorcycles and also in Buggy Polaris RZR.

We will discover the incredible and little known forests and mountains of the Caucasus, with mountains of more than 3000 m, lost villages, good food and lovely people ...

We also have a "Husky Park" enduro circuit, where you can enjoy our driving school ...

An adventure for the most daring.

1 - Tbilisi - Tbilisi - 0 ARRIVAL - Transfer from Tbilisi airport to hotel

2 - Tbilisi - Telavi - 150 David gareja, Tsiv Gombori mountain 2300m

**3 - Telavi - Shatili - 130** Datvis jvari pass 2700m,