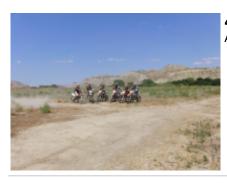

# Motorcycle Enduro off Road tour Georgia, Enduro off Road Kazbegi Shatili

DurationDifficultySupport vehicle6 díasNormal-HardJaLanguageGuideenJa

We propose you this route through the Georgian Caucasus, on Husqvarna 701 motorcycles and also in Buggy Polaris RZR.

An adventure for the most daring.

1 - Tbilisi - Tbilisi - 0 ARRIVAL - Transfer from Tbilisi airport to hotel

2 - Tbilisi - Telavi - 150 David gareja, Tsiv Gombori mountain 2300m

**3 - Telavi - Shatili - 130** Datvis jvari pass 2700m,