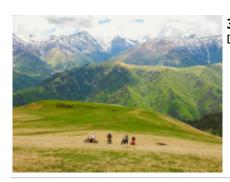

# Motorcycle Enduro off Road tour Georgia, Enduro off Road Kazbegi Shatili

DurationDifficultySupport vehicle6 díasNormal-HardJaLanguageGuideenJa

We propose you this route through the Georgian Caucasus, on Husqvarna 701 motorcycles and also in Buggy Polaris RZR.

We will discover the incredible and little known forests and mountains of the Caucasus, with mountains of more than 3000 m, lost villages, good food and lovely people ...

We also have a "Husky Park" enduro circuit, where you can enjoy our driving school ...

An adventure for the most daring.

1 - Tbilisi - Tbilisi - 0 ARRIVAL - Transfer from Tbilisi airport to hotel

2 - Tbilisi - Telavi - 150 David gareja, Tsiv Gombori mountain 2300m

**3 - Telavi - Shatili - 130** Datvis jvari pass 2700m,