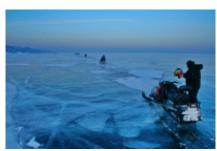

### 3 - Vydrino - Bolshiye Koty -

Listvianka - Vydrino Early breakfast in the hotel. Transfer to the snowmobiling centre. Equipment (helmet, balaclava, gloves, pants and jacket). Start of the snowmobile itinerary by the ice. Today, we will start the itinerary to the east coast of the lake. In the morning, we Shumikha village. Then, we will cross the lake to its eastern shore to the village Novo-Snejhnaya. Accommodation in the hotel. snowmobiles (1 \*Accompanied by 2 instructors. person) hotel twin

#### 5 - Irkutsk - Irkutsk -

Bolshiye Koty - Breakfast in the hotel. Start of the ititnerary to the Baikal shore. Today, we make Lake Baikal crossing till the cape Kadilny - here the ice ice is absolutely pure and smooth as a mirror. We will make some stop-overs for making photos. Then, we go along snowmobiles (1 hostess will prepare for us a tasty hot lunch! snowmobile per Accommodation in the hotel of teh city. Dinner in the restaurant of the hotel. minibus \*About 120 km on snowmobile per this day. hotel "Europe" (twin room)