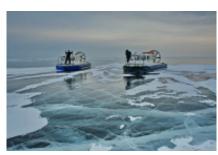

Lake Baikal has a length of 636km, and a maximum depth of 1642 meters, which makes it the deepest lake on the planet and the largest freshwater reserve.

Three days of snowmobiling and one day of hovercraft a "hovercraft" capable of traveling both water and ice at high speed with the help of large fans on the back that are used as propellers. An activity on ice perhaps unique in the world.

#### 2 - Listvyanka - Listvyanka -

Listvianka - Peschanaya bay - Listvianka Breakfast in the hotel. Transfer to the village port. Embarkation on the hovercraft (air-cushion vehicle). Departure alogn the west coast of Lake Baikal to the north. During this jorney, we will make some stop-overs in the most picturesque places: Kadilny cape, littel fisherman's village Boshiye Koty, and of course Peschanaya bay - all forms of the Baikal ice: ice-covered caves, torosses and endless fields of the transparent ice. Picnic en plein air (lunch boxes with hot tea). In the afternoon, return to the village of Listvianka. Dinner and overnight in the hotel. private minibus / hovercraft hotel "Undina" (twin comfortable room)