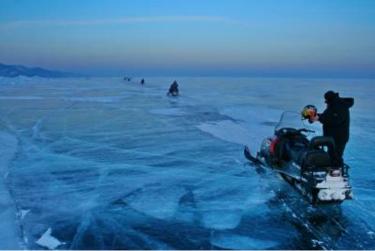

### 3 - Vydrino - Bolshiye Koty -

Listvianka - Vydrino Early breakfast in the hotel. Transfer to the snowmobiling centre. Equipment (helmet, balaclava, gloves, pants and jacket). Start of the snowmobile itinerary by the ice. Today, we will start the itinerary to the east coast of the lake. In the morning, we Shumikha village. Then, we will cross the lake to its eastern shore to the village Novo-Snejhnaya. Accommodation in the hotel. snowmobiles (1 \*Accompanied by 2 instructors. person) hotel twin

#### 5 - Irkutsk - Irkutsk -

Bolshiye Koty - Breakfast in the hotel. Start of the ititnerary to the Baikal shore. Today, we make Lake Baikal crossing till the cape Kadilny - here the ice ice is absolutely pure and smooth as a mirror. We will make some stop-overs for making photos. Then, we go along snowmobiles (1 hostess will prepare for us a tasty hot lunch! snowmobile per Accommodation in the hotel of teh city. Dinner in the restaurant of the hotel. minibus \*About 120 km on snowmobile per this day. hotel "Europe" (twin room)