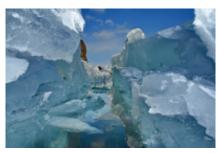

#### 2 - Listvyanka - Listvyanka -

Listvianka - Peschanaya bay - Listvianka Breakfast in the hotel. Transfer to the village port. Embarkation on the hovercraft (air-cushion vehicle). Departure alogn the west coast of Lake Baikal to the north. During this jorney, we will make some stop-overs in the most picturesque places: Kadilny cape, littel fisherman's village Boshiye Koty, and of course Peschanaya bay - all forms of the Baikal ice: ice-covered caves, torosses and endless fields of the transparent ice. Picnic en plein air (lunch boxes with hot tea). In the afternoon, return to the village of Listvianka. Dinner and overnight in the hotel. private minibus / hovercraft hotel "Undina" (twin comfortable room)