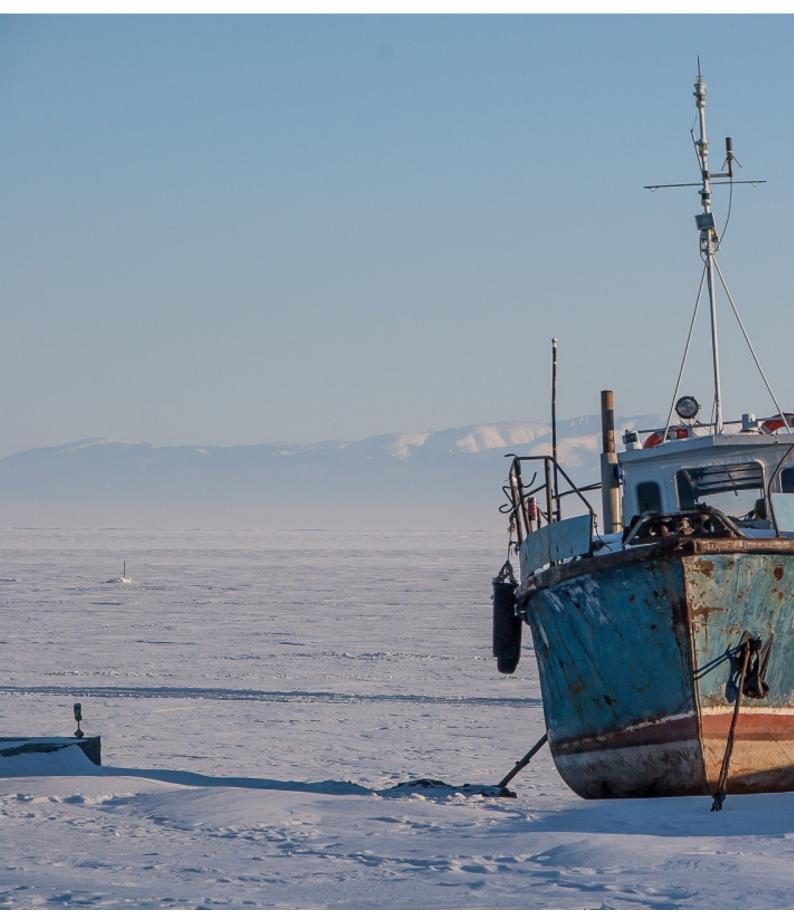

Lake Baikal has a length of 636km, and a maximum depth of 1642 meters, which makes it the deepest lake on the planet and the largest freshwater reserve.

Three days of snowmobiling and one day of hovercraft a "hovercraft" capable of traveling both water and ice at high speed with the help of large fans on the back that are used as propellers. An activity on ice perhaps unique in the world.

#### 2 - Listvyanka - Listvyanka -

Listvianka - Peschanaya bay - Listvianka Breakfast in the hotel. Transfer to the village port. Embarkation on the hovercraft (air-cushion vehicle). Departure alogn the west coast of Lake Baikal to the north. During this jorney, we will make some stop-overs in the most picturesque places: Kadilny cape, littel fisherman's village Boshiye Koty, and of course Peschanaya bay - all forms of the Baikal ice: ice-covered caves, torosses and endless fields of the transparent ice. Picnic en plein air (lunch boxes with hot tea). In the afternoon, return to the village of Listvianka. Dinner and overnight in the hotel. private minibus / hovercraft hotel "Undina" (twin comfortable room)