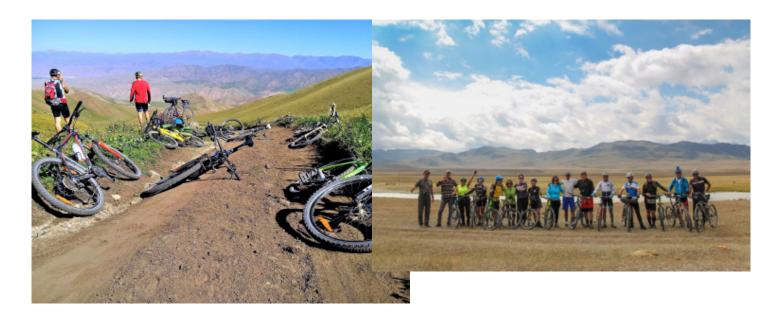

# **Bicycle Tour Thian Shan MTB route**

Dauer des Trips Schwierigkeitsgrad Begleitfahrzeug

9 días noraml Ja

Sprache Reiseführer

en,es Ja

Kyrgyzstan- a "Terra Incognita" for most of foreign tourists is a small mountainous country in Central Asia. Kyrgyzstan (or Kirguizstan) is a contry with pristine natural landscapes and nomadic lifestyle waiting to be discovered by real adventure-lovers and thrill-seekers. The trail traversing majestic Tian-Shan mountain range crosses vertiginous mountain passes with very diverse terrain. The landscapes ranging from lush mountain valleys with alpine lakes, glaciers, coniferous forests and rushing currents to desert areas with beautiful canyons and moon-like landscapes. On this trip you will not only enjoy cycling through virgin alpine landscapes but also will get to learn about the life of kyrgyz herders. They put up their yurts in high-altitude pastures and stay there with their horses, sheep and yaks. This trip will present hundreds of incredible photo opportunities and leave you with many new experiences, stories and lifelong memories.