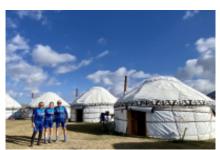

# **Bicycle Tour Thian Shan MTB route**

Dauer des Trips Schwierigkeitsgrad Begleitfahrzeug

9 días noraml Ja

Sprache Reiseführer

en,es Ja

Kyrgyzstan- a "Terra Incognita" for most of foreign tourists is a small mountainous country in Central Asia. Kyrgyzstan (or Kirguizstan) is a contry with pristine natural landscapes and nomadic lifestyle waiting to be discovered by real adventure-lovers and thrill-seekers. The trail traversing majestic Tian-Shan mountain range crosses vertiginous mountain passes with very diverse terrain. The landscapes ranging from lush mountain valleys with alpine lakes, glaciers, coniferous forests and rushing currents to desert areas with beautiful canyons and moon-like landscapes. On this trip you will not only enjoy cycling through virgin alpine landscapes but also will get to learn about the life of kyrgyz herders. They put up their yurts in high-altitude pastures and stay there with their horses, sheep and yaks. This trip will present hundreds of incredible photo opportunities and leave you with many new experiences, stories and lifelong memories.