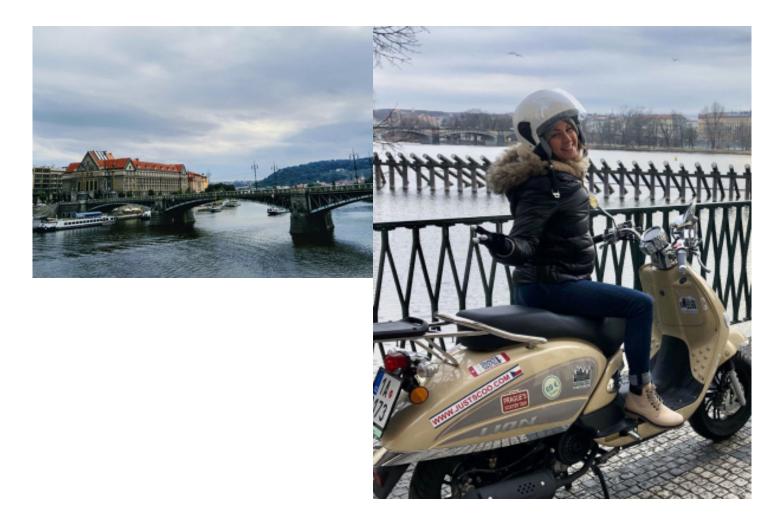

- We will ride along the old streets, drive into the best parks with observation decks, look at the city from both banks of the Vltava River with stunning views of the city and bridges.

- You will feel the difference from driving along a modern road and along old paving stones.

#### The Letná

The Letná gardens is one of the most beautiful panoramic view of the Prague and all bridges.