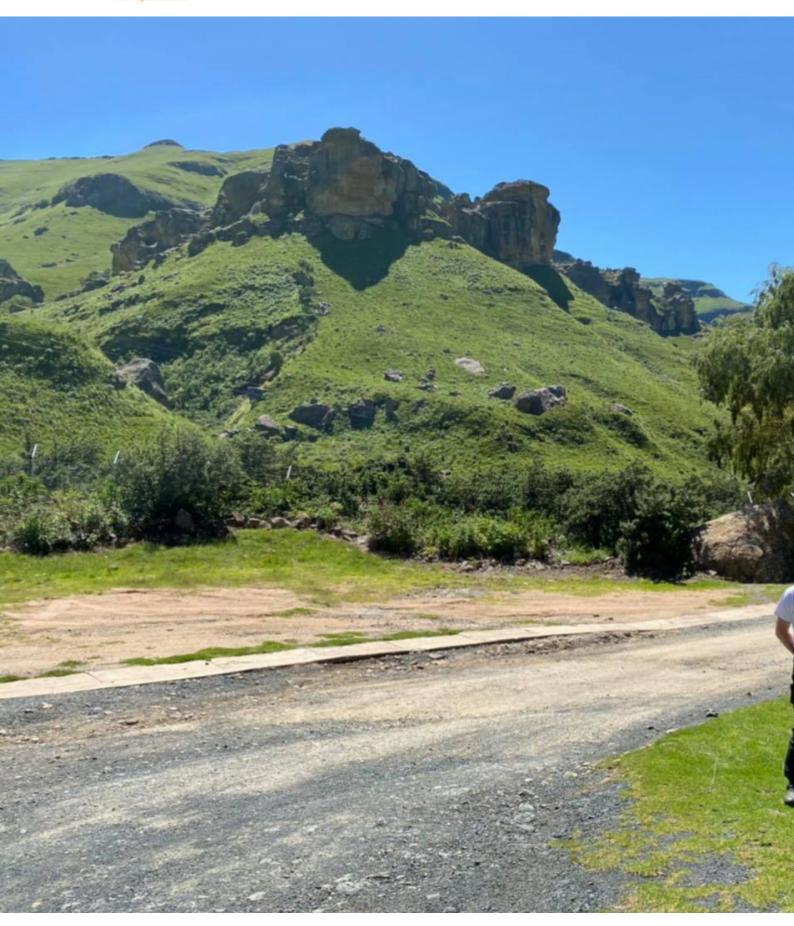

# Africa

Dauer des Trips Schwierigkeitsgrad Begleitfahrzeug

13 días noraml Ja

Sprache Reiseführer

en Ja

Our journey to the 'Roof of Africa' commences near Port Elizabeth in South Africa's Eastern Cape, before heading inland and upwards toward the moutain kingdom of Lesotho. In the world's highest country (on average), epic roads and scenery await in what is as close to a riders' paradise as we have seen anywhere. Lesotho offers mile-upon-mile of non-stop cornering action on tarmac of the highest quality, carrying very little traffic. The dirt road riding is equally impressive, without being too technical or strenous for the average experienced rider. This is a real rider's tour, featuring full days of stunning riding through incedibly diverse landscapes.

Lesotho feels like a land that time did indeed forget. In the highlands, pony-riding Basotho tribesmen outnumber motorised vehicles by some considerable degree and young boys herd their goats among traditonal African 'beehive' villages. Vast lakes and spectacular mountain vistas are our daily companions as the tour makes its way between suprsingly plush overnight destinations in outstanding locations. During this tour there is the opportunity to ponytrek in the mountains, visit Southern Africa's highest single-drop waterfall, or relax on a trout stream. Clean, friendly, and astoundingly scenic, we can't recommend this tour highly enough.