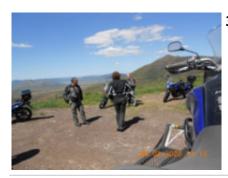

# Africa

Dauer des Trips Schwierigkeitsgrad Begleitfahrzeug

13 días noraml Ja

Sprache Reiseführer

en Ja

Our journey to the 'Roof of Africa' commences near Port Elizabeth in South Africa's Eastern Cape, before heading inland and upwards toward the moutain kingdom of Lesotho. In the world's highest country (on average), epic roads and scenery await in what is as close to a riders' paradise as we have seen anywhere. Lesotho offers mile-upon-mile of non-stop cornering action on tarmac of the highest quality, carrying very little traffic. The dirt road riding is equally impressive, without being too technical or strenous for the average experienced rider. This is a real rider's tour, featuring full days of stunning riding through incedibly diverse landscapes.

1 - Port Elizabeth - Addo -

2 - Addo - Hogsback -

3 - Hogsback - Maclear -

4 - Maclear - Underberg -

5 - Underberg - Sanipass -

7 - Lejone - Malealea -

8 - Malealea - Malealea -

9 - Malealea - Semonkong -