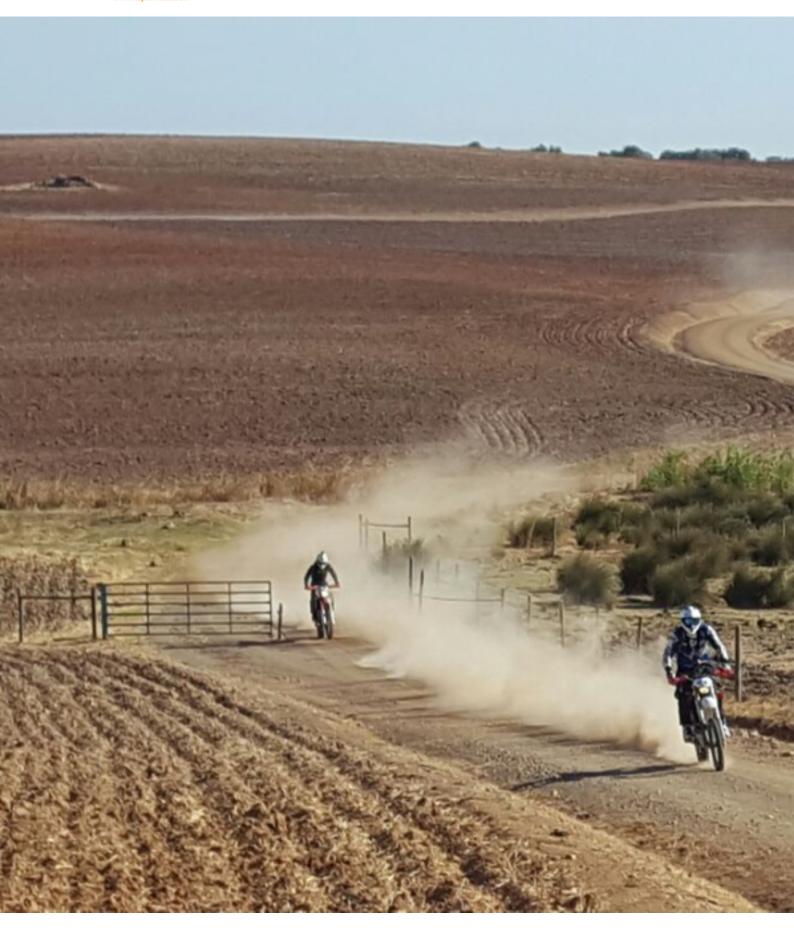

This tour is a total of 5 days; your arrival, plus 4 days biking and more than 800 kms of all kinds of trails through sand, rivers, mountains and valleys, forest, single track, technical and fast flat lanes.

## You will experience

The beauty of Alentejo plains
Typical style accommodation in awarded Country Houses
Wonderful meals of traditional Portuguese cuisine
Wonderful medieval villages
Friendly, welcoming people
Unforgettable memories
Technical sandy tracks
Fast tracks to improve your drifting
Tight montain turns
GPS Navigation