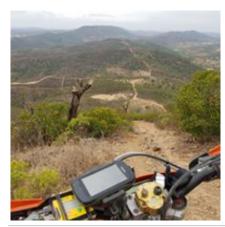

This tour is a total of 5 days; your arrival, plus 4 days biking and more than 800 kms of all kinds of trails through sand, rivers, mountains and valleys, forest, single track, technical and fast flat lanes.

## You will experience

The beauty of Alentejo plains
Typical style accommodation in awarded Country Houses
Wonderful meals of traditional Portuguese cuisine
Wonderful medieval villages
Friendly, welcoming people
Unforgettable memories
Technical sandy tracks
Fast tracks to improve your drifting
Tight montain turns
GPS Navigation