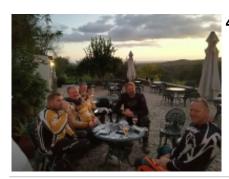

There is the possibility to add an extra night in Lisbon at the end of your tour and include a dinner with a Fado performance (World Music Heritage).

Bring your family. We manage a program that allows everybody to join in the end of the day and at lunch time.