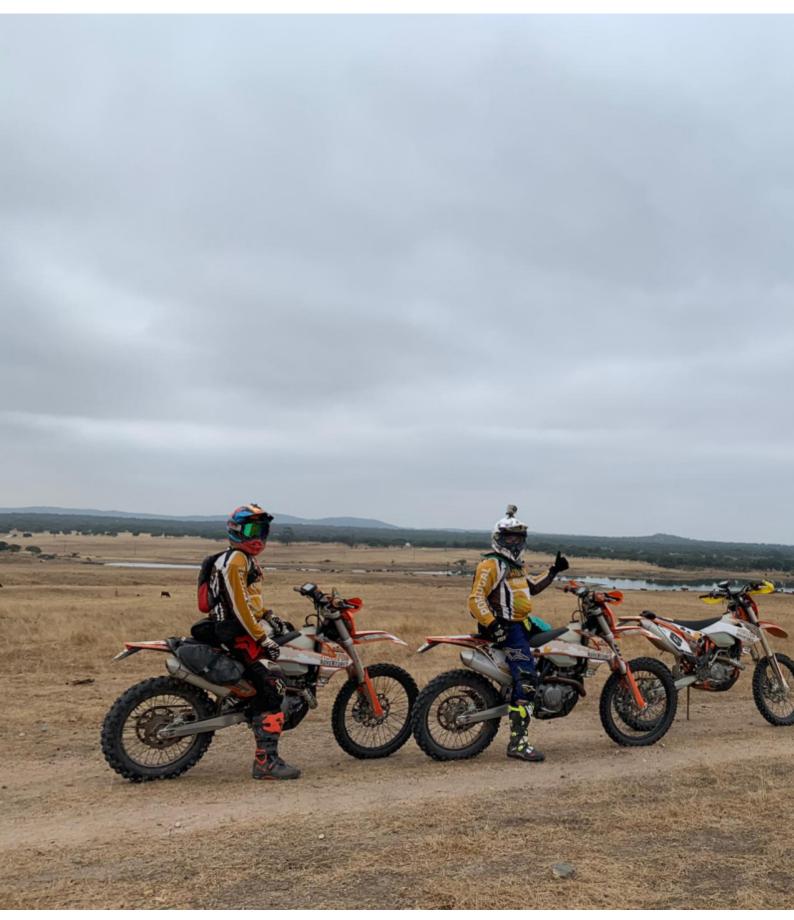

# Motorcycle Enduro off Road tour, Trans-Alentejo Portugal

**Begleitfahrzeug Dauer des Trips** Schwierigkeitsgrad

5 días noraml Nein

Ja

**Sprache** Reiseführer en,es

An all included package with KTM 450 EXC each bike mounted with GPS GARMIN MONTANA.

Named like this because it has a whole day dedicated to "Serra d'Ossa", a montain range with spectacular riding and fire tracks and beautiful views over the Alentejo plains.

This is a tour around Évora, each day we go out and return to Évora. A total of 5 days; your arrival day, plus 4 days biking for all levels of experience.

4 totally different riding days over 750 km of varied tracks.

Enjoy the beautifull city of Évora, World Heritage by UNESCO, have a rest at the best accommodation and taste our marvelous tradicional portuguese cuisine and wines.