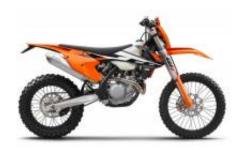

# Motorcycle Enduro off Road tour, Trans-Alentejo Portugal

**Begleitfahrzeug Dauer des Trips** Schwierigkeitsgrad

5 días noraml Nein

Ja

**Sprache** Reiseführer en,es

An all included package with KTM 450 EXC each bike mounted with GPS GARMIN MONTANA.

1 - Lissabon - Abela - 0

2 - Abela - Tavira - 191

3 - Tavira - Monchique - 204

4 - Monchique - Vila Nova de Milfontes - 200

5 - Vila Nova de Milfontes - Abela - 170

**EXC 450** + \$0.00