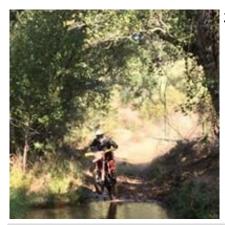

Motorcycle Enduro off Road tour, Trans-Alentejo Portugal

# Motorcycle Enduro off Road tour, Trans-Alentejo Portugal

**Begleitfahrzeug Dauer des Trips** Schwierigkeitsgrad

5 días noraml Nein

Ja

**Sprache** Reiseführer en,es

An all included package with KTM 450 EXC each bike mounted with GPS GARMIN MONTANA.

Named like this because it has a whole day dedicated to "Serra d'Ossa", a montain range with spectacular riding and fire tracks and beautiful views over the Alentejo plains.

This is a tour around Évora, each day we go out and return to Évora. A total of 5 days; your arrival day, plus 4 days biking for all levels of experience.

4 totally different riding days over 750 km of varied tracks.

Enjoy the beautifull city of Évora, World Heritage by UNESCO, have a rest at the best accommodation and taste our marvelous tradicional portuguese cuisine and wines.