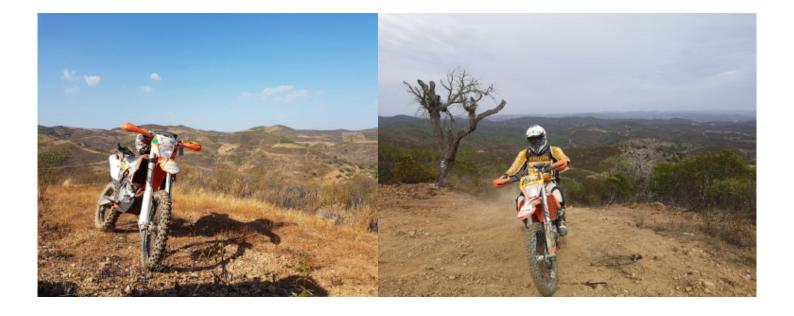

Named like this because it has a whole day dedicated to "Serra d'Ossa", a montain range with spectacular riding and fire tracks and beautiful views over the Alentejo plains.

This is a tour around Évora, each day we go out and return to Évora. A total of 5 days; your arrival day, plus 4 days biking for all levels of experience.

4 totally different riding days over 750 km of varied tracks.

Enjoy the beautifull city of Évora, World Heritage by UNESCO, have a rest at the best accommodation and taste our marvelous tradicional portuguese cuisine and wines.