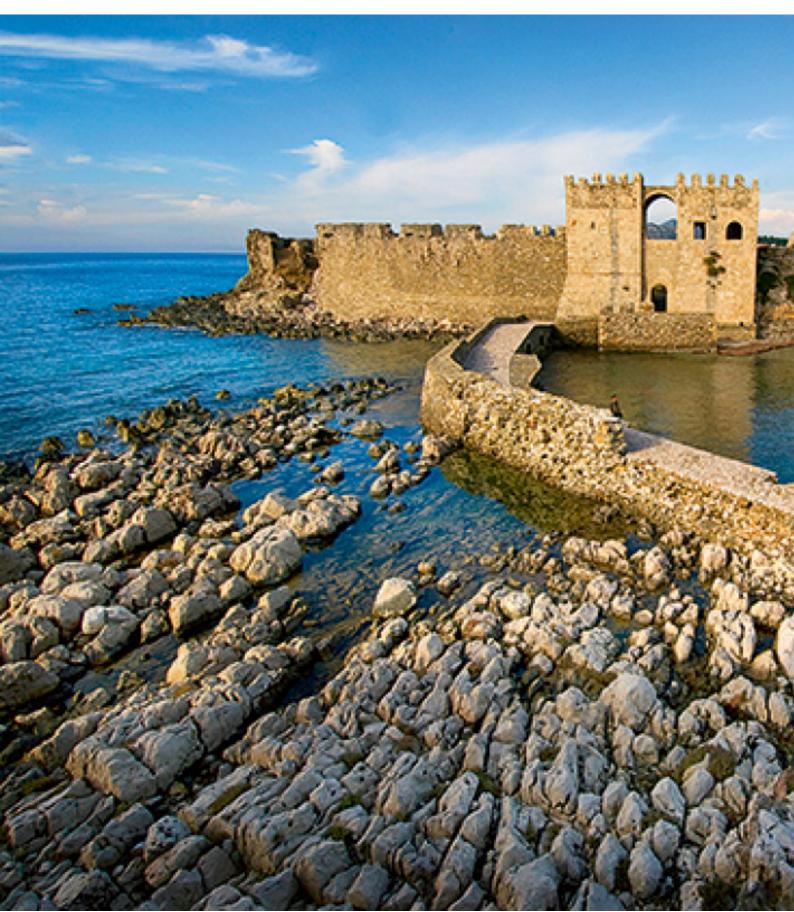

Methoni and Koroni will simply leave you in awe. The castles of Methoni and Koroni-actually a fortified city- are some of the most important and most beautiful castles in Greece. Methoni was built by the Venetians after 1209 at a strategic location, on a rock penetrating the sea and is separated from the land by an artificial moat whereas Koroni existed since 7th Century AD and reconstructed by the Venetians in the 13th Century

Nowadays both fortresses, even though in ruins, continue to be impressive and will simply mesmerize you.

All these and much more will accompany the traveler who decides to participate in this spectacular 4 day motorcycle tour.