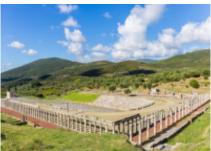

In Karytaina you'll be impressed by the architecture as well as the amazing castle one of the wellfortified in the Peloponnese.

Messene located at the south west of the Peloponnese will simply captivate you. Its vast olive groves, rivers, mountains, gorges and coves coupled with exquisite sandy beaches will realize every travelers dream. Ancient Messene, where Nestor ruled, is a stunning site that lies in a serene valley, surrounded by the Arcadian Mountains on one side and the Mediterranean Sea on the other; a truly a spectacular setting. The remains of this tremendous ancient city are complete with a grand ancient stadium, an **Ancient Agora**, an ancient theatre with a capacity of up to ten thousand spectators, and a fountain house. It is so well-maintained that you can easily envision the city in all of its glory. There is also a museum located directly next to the archeological site, which is home to the thousands of findings uncovered by archaeologists.