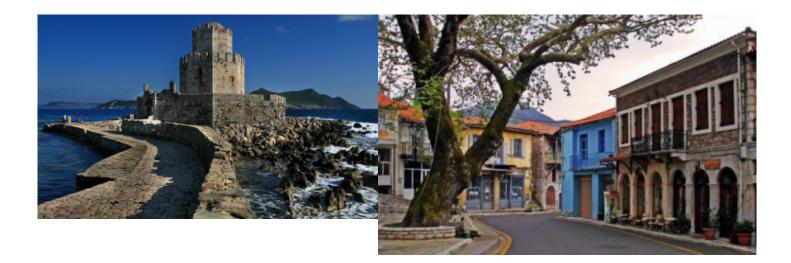

Methoni and Koroni will simply leave you in awe. The castles of Methoni and Koroni-actually a fortified city- are some of the most important and most beautiful castles in Greece. Methoni was built by the Venetians after 1209 at a strategic location, on a rock penetrating the sea and is separated from the land by an artificial moat whereas Koroni existed since 7th Century AD and reconstructed by the Venetians in the 13th Century

Nowadays both fortresses, even though in ruins, continue to be impressive and will simply mesmerize you.

All these and much more will accompany the traveler who decides to participate in this spectacular 4 day motorcycle tour.

Nowadays the villages of Dimitsana, Stemnitsa, Vytina and Laggadia fulfil every travelers dream by offering excellent services, traditional accommodation in stone built mansions and provide exquisite local cuisine.